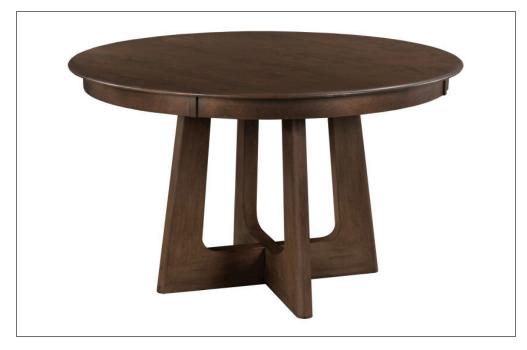

## KINCAID. ITEM # 317-708M 54" ROUND PEDESTAL TABLE, MOCHA

The Kafe Casual Dining collection is all about options to fit your breakfast nook or other casual dining space. A large portion of homes will find that a round shape and standard height make the most sense. Offered in both 44 and 54 inch sizes, our more Modern Pedestal Round dining table is shown here in a warm, Mocha finish. If your dining area calls for something a little different, this table is also available in a 44 inch size and both sizes can be ordered in either the Latte or Mocha finish. This solid wood dining table features solid Alder which is an ideal wood for tables and cabinetry. The top also features our KinGuard performance top coat. This protective finish helps to protect the finish from common food spills by allowing added time to get things cleaned up. To learn more about Kincaid Furniture's KinGuard Performance Finish, please visit the video library link at the bottom of the page and select the KinGuard video.

## Dimensions

| Height: | 30" |
|---------|-----|
| Width:  | 54" |
| Length: | 54" |

Visit KincaidFurniture.com