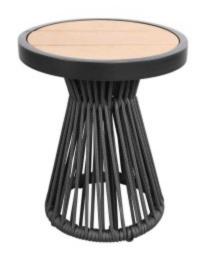

## **C**ABANA**C**OAST

Product No: 8509-1603-NA Name: Cove 16" Round Side Table

**Collection:** Cove **Material:** SOL Rope<sup>™</sup> **Weight:** 9 lbs

**Dimensions:** 16"W x 16"D x 18.5"H

**Detail:** The Cove table collection is modern and eye catching with a SOL Teak<sup>™</sup> top and a SOL Rope<sup>™</sup> base. The Cove table collection provides a variety of sizes and heights to allow customization of any space. Mix and match Natural or Weathered SOL Teak<sup>™</sup> top finishes with Taupe or Charcoal SOL Rope<sup>™</sup> bases.