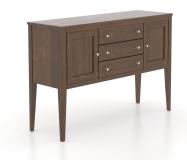

# **PRODUCT DESCRIPTION**

SKU: BUF054011919MMM

Color shown: 19 Cognac washed Accent color: 19 Cognac washed

Finish shown: Matte

Enhance your decor with this slender-legged stylish and refined buffet that is also very practical.

### **Features**

| 40 color choices       | 2 shelves | 3 drawers |
|------------------------|-----------|-----------|
| Other finish available |           |           |