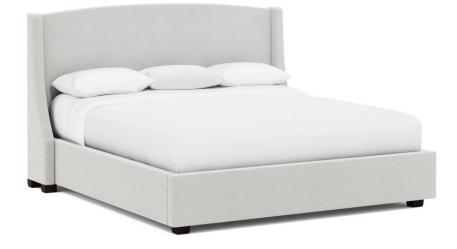

# Cooper Fabric Shelter Bed Full

### **Pieces Shown**

754FR63 Cooper Footboard/Side Rails 754H63 Cooper Headboard

#### Dimensions

W: 66 in D: 82.63 in H: 54 in W: 167.64 cm D: 209.88 cm H: 137.16 cm SH: 7.25 in SH: 18.41 cm

#### Features

- Fully upholstered wing headboard with optional nailhead trim across top rail and outside of wings
- · Fully upholstered footboard and side rails no nailhead
- Espresso finish on feet
- Three wooden slats
- · Specifications subject to change without notice