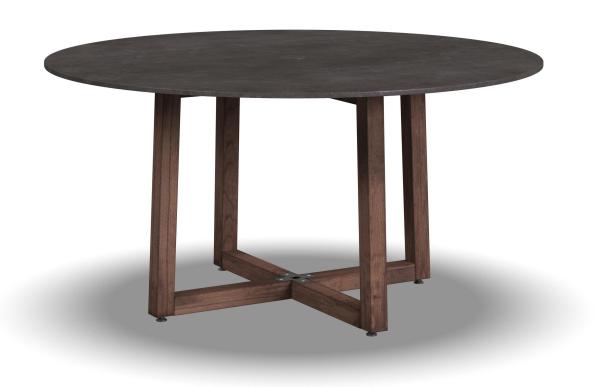

## **NOTES**

Contemporary design with clean lines

Comfortably seats up to six people

Dark brown, oil-finished, FSC-certified acacia wood is a durable hardwood that is water- and fungus-resistant with proper care

High pressure laminate tabletop is weather-proof and has a matte finish for reduced sun reflectivity

Adjustable leveling glides compensate for uneven surfaces

Simple assembly required

Open Wall

Height Depth Clearance