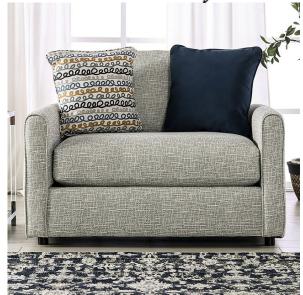

## **DETAILS:**

Simplicity is the name of the game with this chair. You'd appreciate the clean lines from the round wooden legs to the rounded armrests lined with welt trim. The back cushions are loose pillows that are easily removed for cleaning. Pops of colorful and playful lines are found on the pillows, giving this chair a friendly and approachable personality--the navy and gold accents popping against the neutral gray linen-like fabric.

Transitional Gray/Navy
Linen-like, Foam, Solid Wood Box Seat Cushion

Loose Back Pillow Welt Trim

Round Wooden Legs Pillows Included

PRINT CLOSE