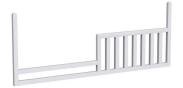

Nightstand - 22"Wx17"Dx26"H

Chifferobe - 40"Wx19"Dx56"H

Bed Rail - 41"Wx79.75"Dx56"H

Convertible Toddler Rail - 54.625"Wx20.875"Dx1"H

Cottage Toddler Rail - 52"Wx14"Dx1"H

Trundle - 75"Wx40"Dx11"H

Storage Drawers - 36.75"Wx24.875"Dx10.5"H

# **Model Numbers**

Convertible Crib - RW-CR-9301NR-ALN
Cottage Crib - RW-CC-9315NR-ALN
Dresser - RW-DD-9308LD-ALN
Chest - RW-CH-9304SD-ALN
Bookcase - RW-HU-9303CB-ALN
Changer Top - RW-CS-9310CS-ALN
Nightstand - RW-NS-93072D-ALN
Chifferobe - RW-CF-9325SD-ALN
Bed Rail - RW-TF-9335TF-ALN-TFL
Convertible Toddler Rail - RW-TR-9309GR-ALN

Cottage Toddler Rail - RW-TR-9329GR-ALN

Storage Drawers - RW-DR-9368DR-ALN-DWR

Trundle - RW-TU-9358TU-ALN-TRU

Note: Greenguard Gold Certified Finish Only

Cottage Crib (toddler rail sold seperately)

Cottage Crib Toddler Rail