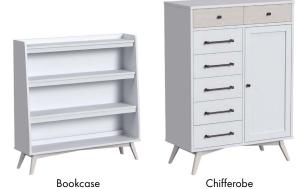

# **Product Dimensions**

Convertible Crib - 56"Wx30.5"Dx48"H Cottage Crib - 51.25"Wx30"Dx36.5"H

Dresser - 52"Wx19"Dx33"H

Chest - 34"Wx19"Dx44.125"H

Bookcase - 51.5"Wx13.25"Dx50.5"H

Changer Top - 41.25"Wx18.5"Dx3.5"H

# **Model Numbers**

Convertible Crib - RW-CR-9301NR-ALN
Cottage Crib - RW-CC-9315NR-ALN
Dresser - RW-DD-9308LD-ALN
Chest - RW-CH-9304SD-ALN
Bookcase - RW-HU-9303CB-ALN
Changer Top - RW-CS-9310CS-ALN
Nightstand - RW-NS-93072D-ALN
Chifferobe - RW-CF-9325SD-ALN
Bed Rail - RW-TF-9335TF-ALN-TFL
Convertible Toddler Rail - RW-TR-9309GR-ALN

Chest

Convertible Crib Toddler Rail

Dresser (below) Changer Top (above)

Storage Drawers (2)

Trundle