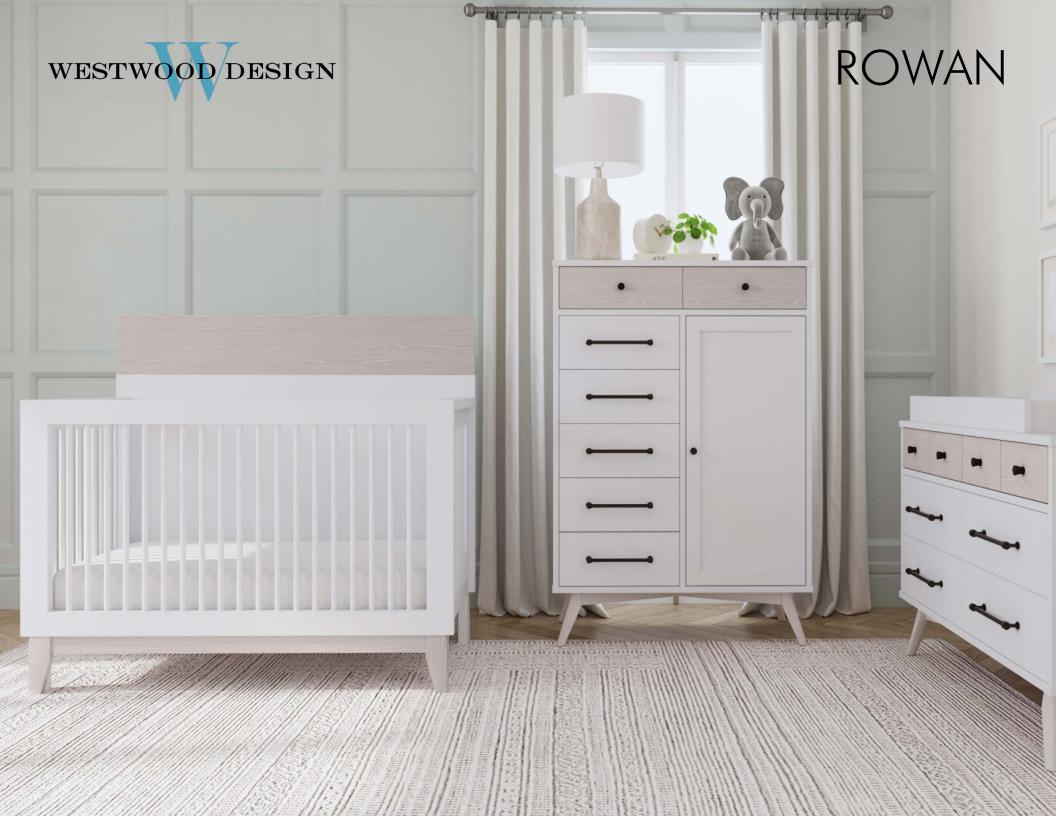

# Rowan

Add a modern twist to your baby's nursery with the sleek style of the Rowan Collection. Highlighted by a unique and eye-catching two-toned finish called Ash Linen. This collection features two beautiful crib styles, the classic Convertible Crib, and the sleek Cottage Crib. Several unique case piece items are offered in this collection, including a bookcase, trundle and under the bed

# **Case Good Features**

- Solid wood drawer boxes with English dovetails all around
- Smooth, strong, quiet, side mounted three tier extension glides

# **Product Dimensions**

Convertible Crib - 56"Wx30.5"Dx48"H Cottage Crib - 51.25"Wx30"Dx36.5"H

Dresser - 52"Wx19"Dx33"H

Chest - 34"Wx19"Dx44.125"H

Bookcase - 51.5"Wx13.25"Dx50.5"H

Changer Top - 41.25"Wx18.5"Dx3.5"H

# **Model Numbers**

Convertible Crib - RW-CR-9301NR-ALN
Cottage Crib - RW-CC-9315NR-ALN
Dresser - RW-DD-9308LD-ALN
Chest - RW-CH-9304SD-ALN
Bookcase - RW-HU-9303CB-ALN
Changer Top - RW-CS-9310CS-ALN
Nightstand - RW-NS-93072D-ALN
Chifferobe - RW-CF-9325SD-ALN
Bed Rail - RW-TF-9335TF-ALN-TFL
Convertible Toddler Rail - RW-TR-9309GR-ALN

Chest

Convertible Crib Toddler Rail

Dresser (below) Changer Top (above)

Storage Drawers (2)

Trundle