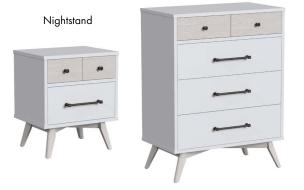

# **Product Dimensions**

Convertible Crib - 56"Wx30.5"Dx48"H Cottage Crib - 51.25"Wx30"Dx36.5"H

Dresser - 52"Wx19"Dx33"H

Chest - 34"Wx19"Dx44.125"H

Bookcase - 51.5"Wx13.25"Dx50.5"H

Changer Top - 41.25"Wx18.5"Dx3.5"H

Nightstand - 22"Wx17"Dx26"H

Chifferobe - 40"Wx19"Dx56"H

Bed Rail - 41"Wx79.75"Dx56"H

Convertible Toddler Rail - 54.625"Wx20.875"Dx1"H

Cottage Toddler Rail - 52"Wx14"Dx1"H

Trundle - 75"Wx40"Dx11"H

Storage Drawers - 36.75"Wx24.875"Dx10.5"H

# **Model Numbers**

Convertible Crib - RW-CR-9301NR-ALN
Cottage Crib - RW-CC-9315NR-ALN
Dresser - RW-DD-9308LD-ALN
Chest - RW-CH-9304SD-ALN
Bookcase - RW-HU-9303CB-ALN
Changer Top - RW-CS-9310CS-ALN
Nightstand - RW-NS-93072D-ALN
Chifferobe - RW-CF-9325SD-ALN
Bed Rail - RW-TF-9335TF-ALN-TFL
Convertible Toddler Rail - RW-TR-9309GR-ALN