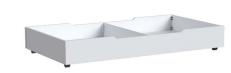

Nightstand - 22"Wx17"Dx26"H

Chifferobe - 40"Wx19"Dx56"H

Bed Rail - 41"Wx79.75"Dx56"H

Convertible Toddler Rail - 54.625"Wx20.875"Dx1"H

Cottage Toddler Rail - 52"Wx14"Dx1"H

Trundle - 75"Wx40"Dx11"H

Storage Drawers - 36.75"Wx24.875"Dx10.5"H

Cottage Toddler Rail - RW-TR-9329GR-ALN

Storage Drawers - RW-DR-9368DR-ALN-DWR

Trundle - RW-TU-9358TU-ALN-TRU

Note: Greenguard Gold Certified Finish Only

Cottage Crib (toddler rail sold seperately)

Cottage Crib Toddler Rail

Chest

Convertible Crib Toddler Rail

Dresser (below) Changer Top (above)

Storage Drawers (2)

Trundle