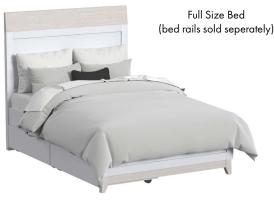

# **Crib Features**

- Solid hardwood construction
- 4 in 1 crib converts to toddler bed, day bed and full size bed (toddler rail and full size rails sold separately)
- Steel spring mattress support with three height adjustments
- Sturdy design for easy conversion no moving parts
- Meets CPSC and ASTM standards

Nightstand - 22"Wx17"Dx26"H

Chifferobe - 40"Wx19"Dx56"H

Bed Rail - 41"Wx79.75"Dx56"H

Convertible Toddler Rail - 54.625"Wx20.875"Dx1"H

Cottage Toddler Rail - 52"Wx14"Dx1"H

Trundle - 75"Wx40"Dx11"H

Storage Drawers - 36.75"Wx24.875"Dx10.5"H

# **Model Numbers**

Convertible Crib - RW-CR-9301NR-ALN
Cottage Crib - RW-CC-9315NR-ALN
Dresser - RW-DD-9308LD-ALN
Chest - RW-CH-9304SD-ALN
Bookcase - RW-HU-9303CB-ALN
Changer Top - RW-CS-9310CS-ALN
Nightstand - RW-NS-93072D-ALN
Chifferobe - RW-CF-9325SD-ALN
Bed Rail - RW-TF-9335TF-ALN-TFL
Convertible Toddler Rail - RW-TR-9309GR-ALN