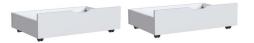

Nightstand - 22"Wx17"Dx26"H

Chifferobe - 40"Wx19"Dx56"H

Bed Rail - 41"Wx79.75"Dx56"H

Convertible Toddler Rail - 54.625"Wx20.875"Dx1"H

Cottage Toddler Rail - 52"Wx14"Dx1"H

Trundle - 75"Wx40"Dx11"H

Storage Drawers - 36.75"Wx24.875"Dx10.5"H

Cottage Toddler Rail - RW-TR-9329GR-ALN

Storage Drawers - RW-DR-9368DR-ALN-DWR

Trundle - RW-TU-9358TU-ALN-TRU

Note: Greenguard Gold Certified Finish Only

Cottage Crib (toddler rail sold seperately)

Cottage Crib Toddler Rail

Chest

Convertible Crib Toddler Rail

Dresser (below) Changer Top (above)

Storage Drawers (2)

Trundle