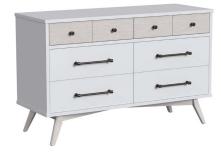

# Rowan

Add a modern twist to your baby's nursery with the sleek style of the Rowan Collection. Highlighted by a unique and eye-catching two-toned finish called Ash Linen. This collection features two beautiful crib styles, the classic Convertible Crib, and the sleek Cottage Crib. Several unique case piece items are offered in this collection, including a bookcase, trundle and under the bed

# **Case Good Features**

- Solid wood drawer boxes with English dovetails all around
- Smooth, strong, quiet, side mounted three tier extension glides

# **Product Dimensions**

Convertible Crib - 56"Wx30.5"Dx48"H Cottage Crib - 51.25"Wx30"Dx36.5"H

Dresser - 52"Wx19"Dx33"H

Chest - 34"Wx19"Dx44.125"H

Bookcase - 51.5"Wx13.25"Dx50.5"H

Changer Top - 41.25"Wx18.5"Dx3.5"H

# **Model Numbers**

Convertible Crib - RW-CR-9301NR-ALN
Cottage Crib - RW-CC-9315NR-ALN
Dresser - RW-DD-9308LD-ALN
Chest - RW-CH-9304SD-ALN
Bookcase - RW-HU-9303CB-ALN
Changer Top - RW-CS-9310CS-ALN
Nightstand - RW-NS-93072D-ALN
Chifferobe - RW-CF-9325SD-ALN
Bed Rail - RW-TF-9335TF-ALN-TFL
Convertible Toddler Rail - RW-TR-9309GR-ALN

Chest

Convertible Crib Toddler Rail

Dresser (below) Changer Top (above)

Storage Drawers (2)

Trundle