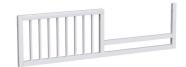

Nightstand - 22"Wx17"Dx26"H

Chifferobe - 40"Wx19"Dx56"H

Bed Rail - 41"Wx79.75"Dx56"H

Convertible Toddler Rail - 54.625"Wx20.875"Dx1"H

Cottage Toddler Rail - 52"Wx14"Dx1"H

Trundle - 75"Wx40"Dx11"H

Storage Drawers - 36.75"Wx24.875"Dx10.5"H

# **Model Numbers**

Convertible Crib - RW-CR-9301NR-ALN
Cottage Crib - RW-CC-9315NR-ALN
Dresser - RW-DD-9308LD-ALN
Chest - RW-CH-9304SD-ALN
Bookcase - RW-HU-9303CB-ALN
Changer Top - RW-CS-9310CS-ALN
Nightstand - RW-NS-93072D-ALN
Chifferobe - RW-CF-9325SD-ALN
Bed Rail - RW-TF-9335TF-ALN-TFL
Convertible Toddler Rail - RW-TR-9309GR-ALN

Chest

Convertible Crib Toddler Rail

Dresser (below) Changer Top (above)

Storage Drawers (2)

Trundle