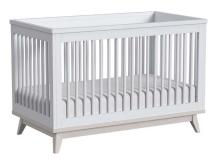

# **Crib Features**

- Solid hardwood construction
- 4 in 1 crib converts to toddler bed, day bed and full size bed (toddler rail and full size rails sold separately)
- Steel spring mattress support with three height adjustments
- Sturdy design for easy conversion no moving parts
- Meets CPSC and ASTM standards

# **Product Dimensions**

Convertible Crib - 56"Wx30.5"Dx48"H Cottage Crib - 51.25"Wx30"Dx36.5"H

Dresser - 52"Wx19"Dx33"H

Chest - 34"Wx19"Dx44.125"H

Bookcase - 51.5"Wx13.25"Dx50.5"H

Changer Top - 41.25"Wx18.5"Dx3.5"H

# **Model Numbers**

Convertible Crib - RW-CR-9301NR-ALN
Cottage Crib - RW-CC-9315NR-ALN
Dresser - RW-DD-9308LD-ALN
Chest - RW-CH-9304SD-ALN
Bookcase - RW-HU-9303CB-ALN
Changer Top - RW-CS-9310CS-ALN
Nightstand - RW-NS-93072D-ALN
Chifferobe - RW-CF-9325SD-ALN
Bed Rail - RW-TF-9335TF-ALN-TFL
Convertible Toddler Rail - RW-TR-9309GR-ALN