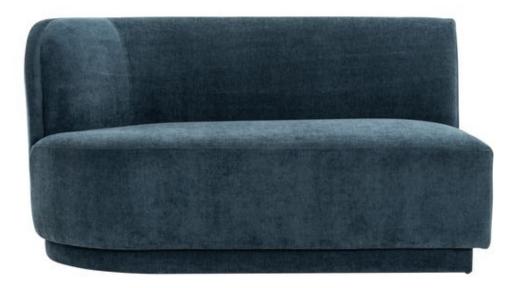

## **YOON 2 SEAT CHAISE LEFT**

JM-1017-45

Darling, you're different, and we love it! A keen scene space-wise, this dreamy modular sofa is just as unique as you are. Yoon is a cloud of furniture, ready to float happily through your space and elevate the everyday. Its two-seat chaise features a deep seat with a low backrest, offering exceptional relaxation, while its comforting curves embrace a mellow, blissed-out shape. Yoon's smooth upholstery blends seamlessly into versatile living areas, and its soft, supportive cushions and enveloping tactility are sprung with webbing and coil springs. You can configure this sofa to seat 6 comfortably as an entire sectional as it's also available as a two-seat sofa and slipper chair. Flexible design for flexible living, Yoon is a place you can truly escape to.

- A 2 seat chaise featuring a solid pine
  & plywood frame
- Velvety blue upholstery
- Foam & fiber fill cushions with webbing & coil spring support
- Each modular sectional item comes with easy attach sectional connectors located at the base of each unit
- No assembly required

| SPECIFICATIONS     |                                                                                                                        |
|--------------------|------------------------------------------------------------------------------------------------------------------------|
| COLOR              | Blue                                                                                                                   |
| PRODUCT MATERIALS  | Upholstery: 100% Polyester, Frame and Legs: 100% FSC Certified<br>Wood, High Resiliency Foam, Webbing and Coil Support |
| STYLE              | Mid-Century Modern                                                                                                     |
| GENERAL DIMENSIONS | 59.5"W x 46"D x 32.25"H                                                                                                |
| ARM WIDTH          | 8.6                                                                                                                    |
| SEATING            | 2                                                                                                                      |