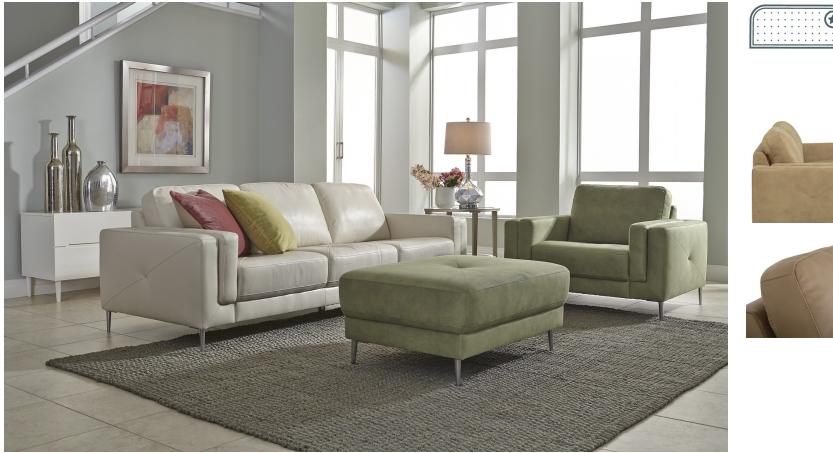

## **ZURI** 77631

# PALLISER

STANDARD PREMIUM FOAM

SEMI-ATTACHED BACK CUSHIONS

TOP STITCHING DETAIL

COVERS

LEG

Bright Chrome Leg Espresso Wood Leg

#### FRAME

All Palliser frames are constructed from engineered wood products, hardwood or softwood: joints are pinned and glued for uniformity and strength

#### SEATING COMFORT

Attached seat cushions feature a high-resiliency, high density foam core with a polyester wrap Semi-attached back cushions with fibre filling Seat Suspension: 100% premium elastic webbing, engineered to provide

consistent comfort and endurance.

#### **FUNCTION**

N/A

Leather Leather Match

Fabrics, excluding Accent Fabrics Leather Alternative

Measurements displayed here represent the standard for this series. Some pieces may vary. Options and Add-ons may have an upcharge.

#### DIMENSIONS

Seat Depth: 23" / 58 cm Seat Height: 18" / 46 cm Arm Depth: 39" / 98 cm Arm Height: 24" / 61 cm