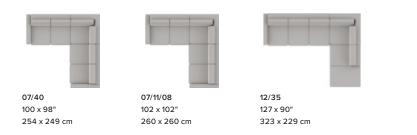

### POPULAR CONFIGURATIONS

Dimensions shown as Width x Depth x Height.

Dimensions are correct at the time of printing and are subject to change without notice. Actual measurements for each item may vary from what is shown here. Please allow up to a +/- 1 inch difference. Availability may vary by region.

08 RHF Loveseat 07 LHF Loveseat 62 x 40 x 33" 157 x 100 x 84 cm

10 Armless Chair

67 x 100 x 84 cm

26 x 40 x 33"

11 CORNER 40 x 40 x 33"

40 x 40 x 33" 100 x 100 x 84 cm

13 RHF Sofa 12 LHF Sofa 89 x 40 x 33" 225 x 100 x 84 cm

35 RHF Corner Chaise 36 LHF Corner Chaise 91 x 40 x 33" 231 x 100 x 84 cm

40 RHF Sofa Split 39 LHF Sofa Split 99 x 40 x 33"

251 x 100 x 84 cm