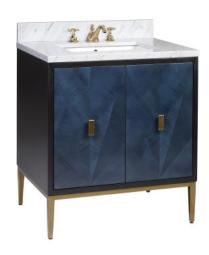

## Kallista 30" Blue Vanity with Rectangular Undermount Sink

3800-0008

In Stock | New

Overall: 30"w x 22"d x 34"h

Finish: Dark Sapphire / Caviar Black / Natural / White / Antique Brass Materials: Sycamore Veneer / Mahogany Veneer / Carrera Marble / Vitreous China / Iron / Brass

Item Weight: 148 lbs.

The Kallista 30" Blue Vanity has a dark sapphire blue finish that enlivens the sycamore veneers on its door fronts. The exterior is finished in a glossy caviar black. The vanity sits atop antique brass iron legs and the matching hardware is made of cast brass. The interior has one adjustable shelf and there are two optional wood trays that attach to the inside of the doors. The white Carrara marble top is fitted with a white rectangular undermount sink. Other fine design attributes include soft-close door hinges and a matching marble backsplash.