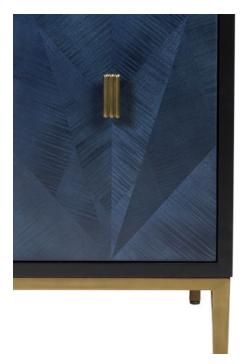

Item Weight: 148 lbs.

The Kallista 30" Blue Vanity has a dark sapphire blue finish that enlivens the sycamore veneers on its door fronts. The exterior is finished in a glossy caviar black. The vanity sits atop antique brass iron legs and the matching hardware is made of cast brass. The interior has one adjustable shelf and there are two optional wood trays that attach to the inside of the doors. The white Carrara marble top is fitted with a white rectangular undermount sink. Other fine design attributes include soft-close door hinges and a matching marble backsplash.