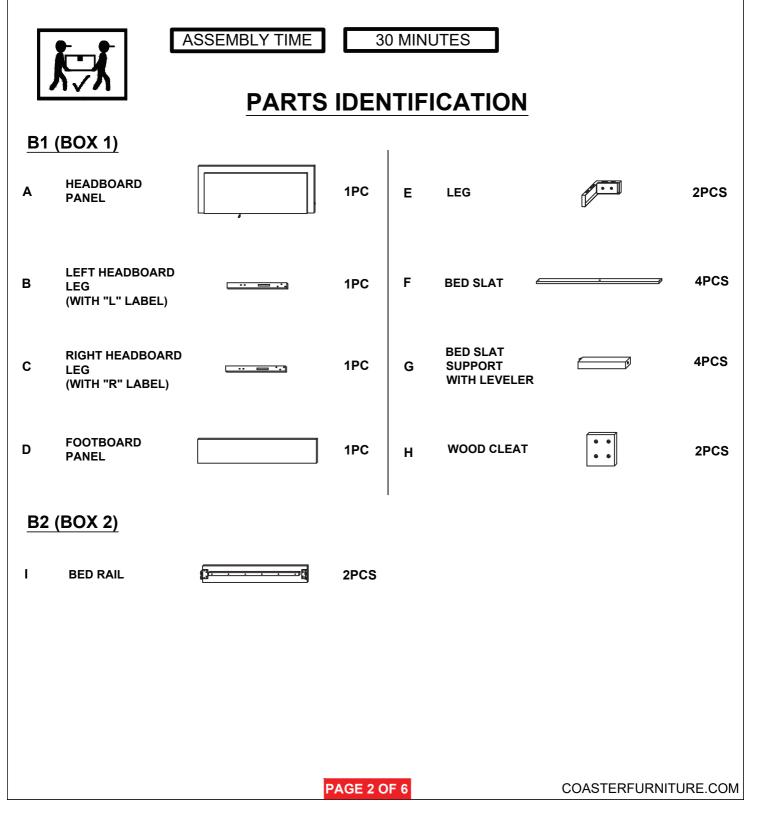

## ASSEMBLY INSTRUCTIONS COASTER FINE FURNITURE



Fine Furniture for every stage of life



REVISION 0 : 07/21/2023

PAGE 1 OF 6

COASTERFURNITURE.COM

### **ASSEMBLY INSTRUCTIONS**



#### **ASSEMBLY TIPS:**

- 1. Remove hardware from box and sort by size.
- 2. Please check to see that all hardware and parts are present prior to start of assembly.
- 3. Please follow attached instructions in the same sequence as numbered to assure fast & easy assembly.



#### WARNING!

1. Don't attempt to repair or modify parts that are broken or defective. Please contact the store immediately.

2. This product is for home use only and not intended for commercial establishments.



### **ASSEMBLY INSTRUCTIONS**



#### **ASSEMBLY TIPS:**

- 1. Remove hardware from box and sort by size.
- 2. Please check to see that all hardware and parts are present prior to start of assembly.
- 3. Please follow attached instructions in the same sequence as numbered to assure fast & easy assembly.



#### WARNING!

1. Don't attempt to repair or modify parts that are broken or defective. Please contact the store immediately.

2. This product is for home use only and not intended for commercial establishments.

## HARDWARE IDENTIFICATION

T

### Z-B1 (BOX 1) - HARDWARE PACK IS LOCATED IN 222831Q (B1)

| 1 | BOLT 1<br>(M8 x 16mm - RBW)            |                      | 8PCS       | 7 FLAT HEAD SCREW<br>(M4 x 32MM - RBW) 8PCS                 |  |
|---|--------------------------------