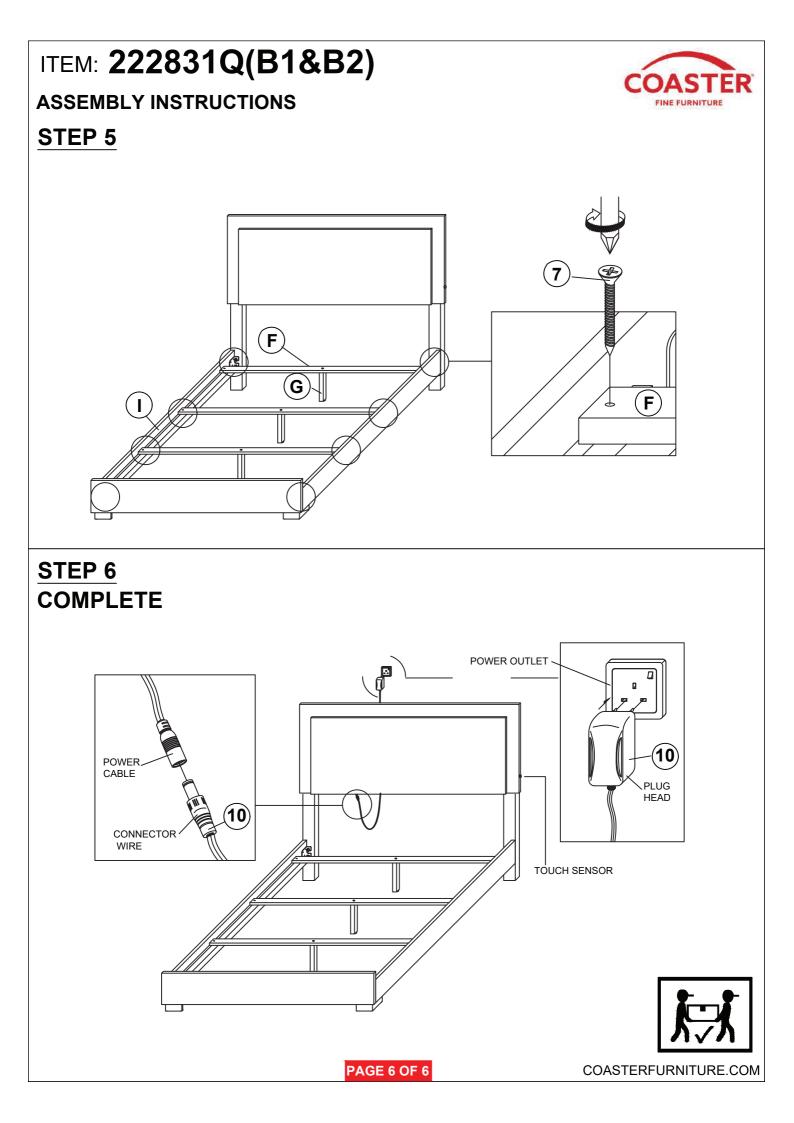

### Z-B1 (BOX 1) - HARDWARE PACK IS LOCATED IN 222831Q (B1)

| 1 | BOLT 1<br>(M8 x 16mm - RBW)            |                      | 8PCS       | 7 FLAT HEAD SCREW<br>(M4 x 32MM - RBW) 8PCS                 |  |
|---|----------------------------------------|----------------------|------------|-------------------------------------------------------------|--|
| 2 | BOLT 2<br>(M6 x 40mm - RBW)            |                      | 4PCS       | SMALL ALLEN<br>8 WRENCH 1PC<br>(M4 x 65MM - BLK)            |  |
| 3 | BOLT 3<br>(M8 x 35mm - RBW)            |                      | 6PCS       | 9 BIG ALLEN<br>WRENCH<br>(M5 x 65MM - BLK) 1PC              |  |
| 4 | BOLT 4<br>(M6 x 35mm - RBW)            |                      | 8PCS       | 10 ADAPTOR PLUG 🕞 🔶 1PC                                     |  |
| 5 | BIG LOCK WASHER<br>(5/16" x 14ø - RBW) | Ø                    | 6PCS       | 11 SMALL LOCK WASHER SPCS                                   |  |
| 6 | BIG FLAT WASHER<br>(5/16" x 22ø - RBW) | 0                    | 6PCS       | 12 SMALL FLAT WASHER 8PCS                                   |  |
|   | NOTE:<br>Phillips head screw drive     | r is required in the | assembly p | process; however, manufacturer does not provided this item. |  |