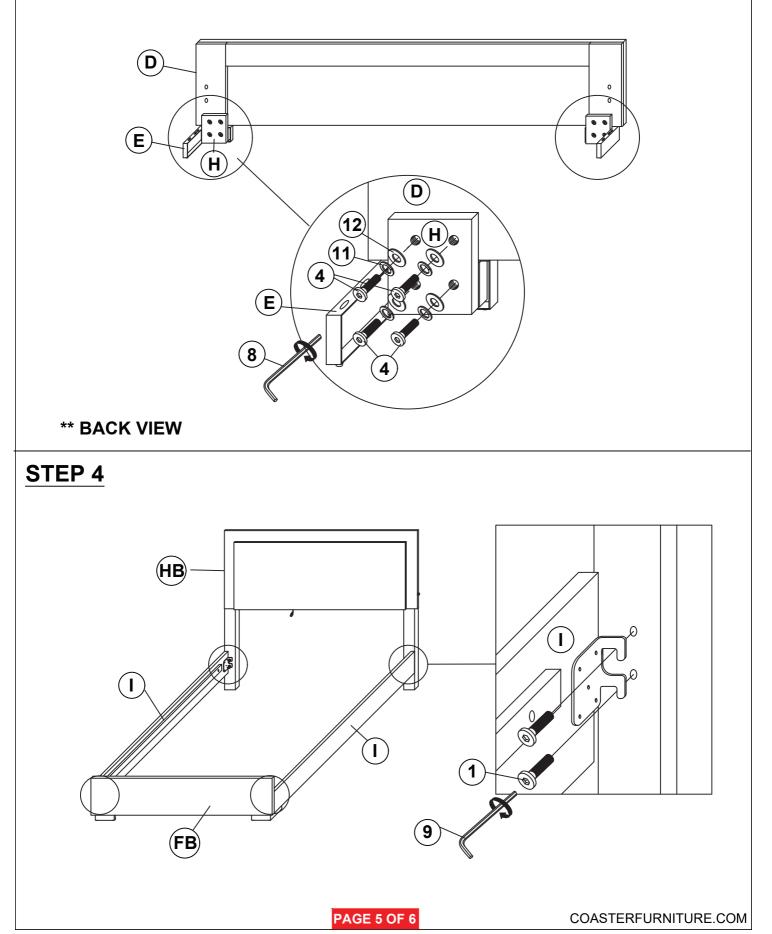

|                      | 6PCS       | 9 BIG ALLEN<br>WRENCH<br>(M5 x 65MM - BLK) 1PC              |  |
| 4 | BOLT 4<br>(M6 x 35mm - RBW)            |                      | 8PCS       | 10 ADAPTOR PLUG 🕞 🔶 1PC                                     |  |
| 5 | BIG LOCK WASHER<br>(5/16" x 14ø - RBW) | Ø                    | 6PCS       | 11 SMALL LOCK WASHER SPCS                                   |  |
| 6 | BIG FLAT WASHER<br>(5/16" x 22ø - RBW) | 0                    | 6PCS       | 12 SMALL FLAT WASHER 8PCS                                   |  |
|   | NOTE:<br>Phillips head screw drive     | r is required in the | assembly p | process; however, manufacturer does not provided this item. |  |

PAGE 3 OF 6

### **ASSEMBLY INSTRUCTIONS**



STEP 1





**ASSEMBLY INSTRUCTIONS** 

## STEP 3







Note : Dimension tolerance ±5%