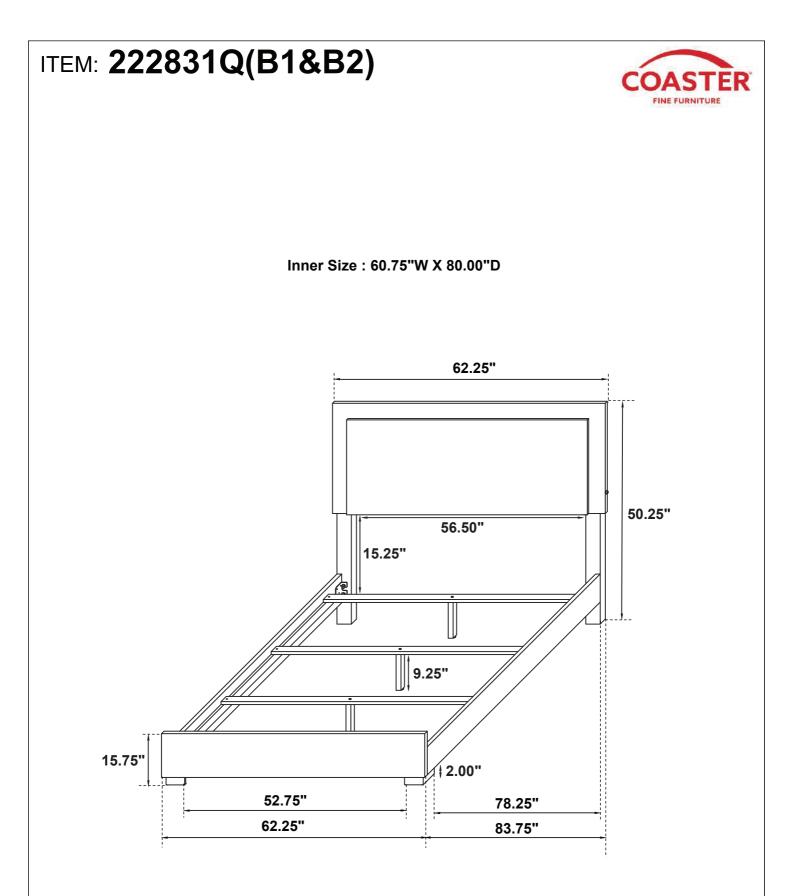

|                      | 6PCS       | 9 BIG ALLEN<br>WRENCH<br>(M5 x 65MM - BLK) 1PC              |  |
| 4 | BOLT 4<br>(M6 x 35mm - RBW)            |                      | 8PCS       | 10 ADAPTOR PLUG 🕞 🔶 1PC                                     |  |
| 5 | BIG LOCK WASHER<br>(5/16" x 14ø - RBW) | Ø                    | 6PCS       | 11 SMALL LOCK WASHER SPCS                                   |  |
| 6 | BIG FLAT WASHER<br>(5/16" x 22ø - RBW) | 0                    | 6PCS       | 12 SMALL FLAT WASHER 8PCS                                   |  |
|   | NOTE:<br>Phillips head screw drive     | r is required in the | assembly p | process; however, manufacturer does not provided this item. |  |

PAGE 3 OF 6

### **ASSEMBLY INSTRUCTIONS**



STEP 1





**ASSEMBLY INSTRUCTIONS** 

## STEP 3







Note : Dimension tolerance ±5%