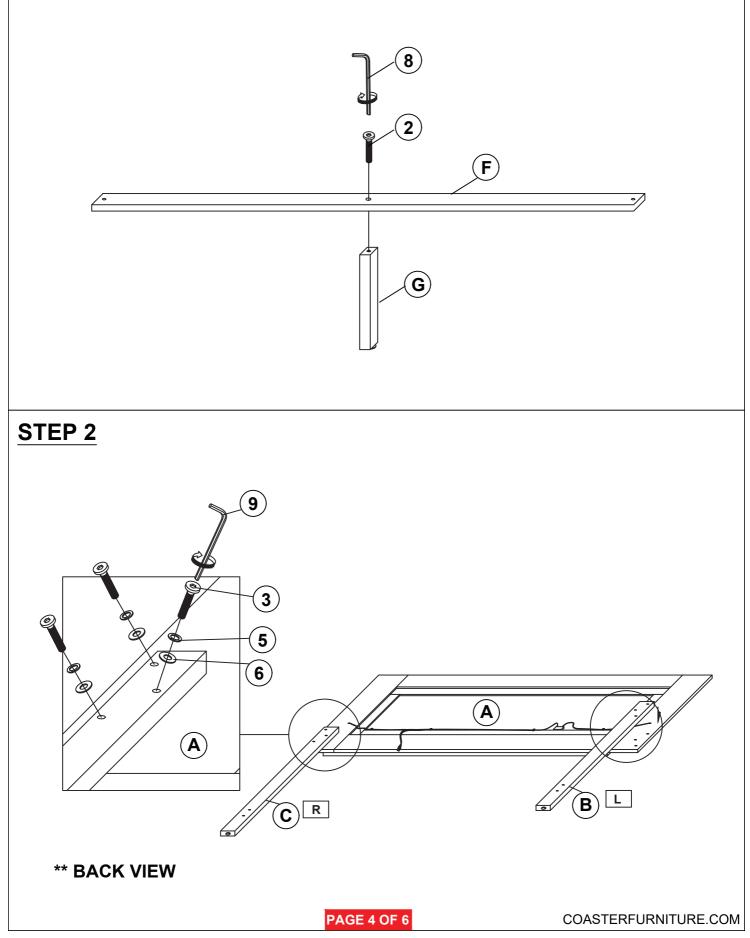

|  |
| 3 | BOLT 3<br>(M8 x 35mm - RBW)            |                      | 6PCS       | 9 BIG ALLEN<br>WRENCH<br>(M5 x 65MM - BLK) 1PC              |  |
| 4 | BOLT 4<br>(M6 x 35mm - RBW)            |                      | 8PCS       | 10 ADAPTOR PLUG 🕞 🔶 1PC                                     |  |
| 5 | BIG LOCK WASHER<br>(5/16" x 14ø - RBW) | Ø                    | 6PCS       | 11 SMALL LOCK WASHER SPCS                                   |  |
| 6 | BIG FLAT WASHER<br>(5/16" x 22ø - RBW) | 0                    | 6PCS       | 12 SMALL FLAT WASHER 8PCS                                   |  |
|   | NOTE:<br>Phillips head screw drive     | r is required in the | assembly p | process; however, manufacturer does not provided this item. |  |

PAGE 3 OF 6

### **ASSEMBLY INSTRUCTIONS**



STEP 1





**ASSEMBLY INSTRUCTIONS** 

## STEP 3







Note : Dimension tolerance ±5%