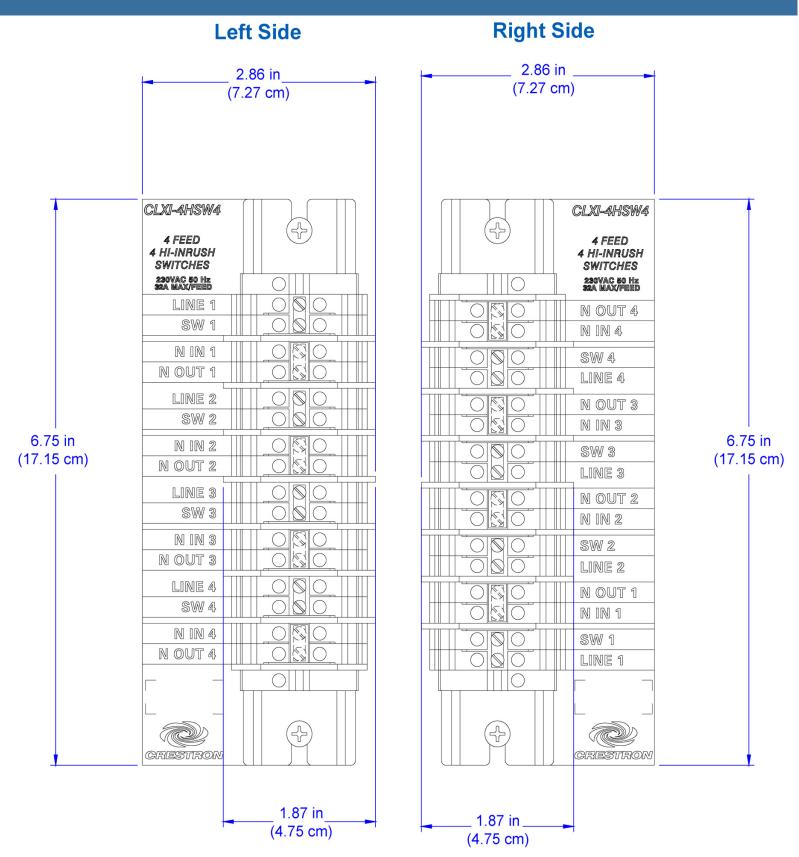

### Terminal Block for CLXI-4HSW4

The CLTI terminal blocks are designed to install in **CAEN** and

#### **CAENIB**

automation enclosures to facilitate the termination of high-voltage wiring

for each CLXI-Series lighting control module. The color-coded DIN rail

design, complete with printed label strips and mounting hardware, provides

for a clean and simple installation. Electrical bypass jumpers on each

terminal facilitate testing of each circuit and protect the module during

installation. Each CLT terminal block assembly weighs approximately 0.5 lb (0.23 kg).