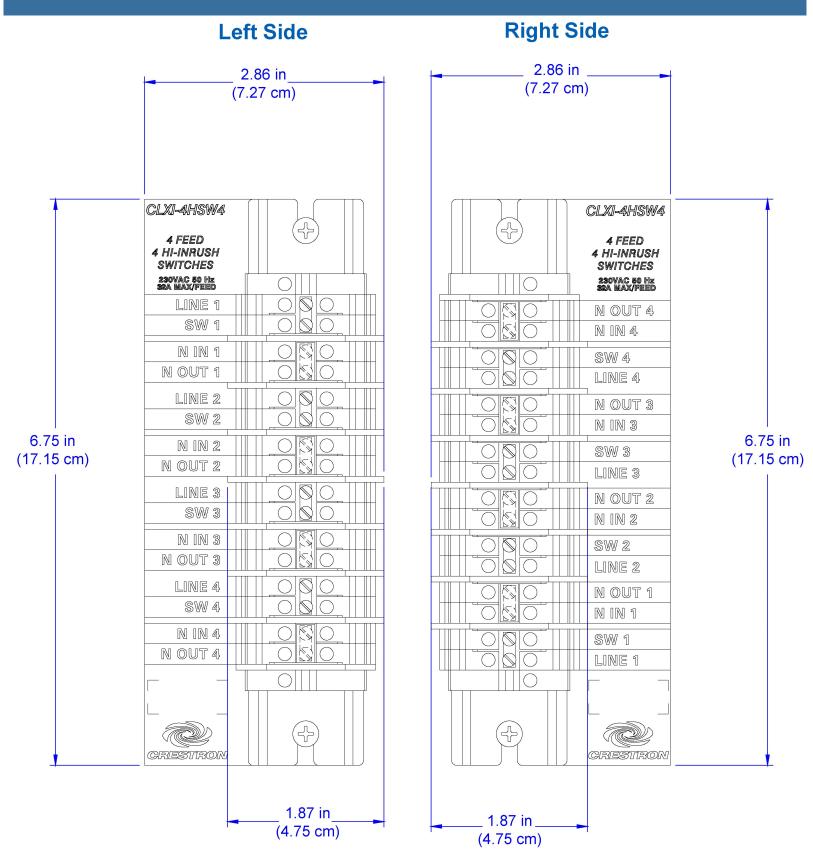

### Terminal Block for CLXI-4HSW4

The CLTI terminal blocks are designed to install in **CAEN** and

#### **CAENIB**

automation enclosures to facilitate the termination of high-voltage wiring

for each CLXI-Series lighting control module. The color-coded DIN rail

design, complete with printed label strips and mounting hardware, provides

for a clean and simple installation. Electrical bypass jumpers on each

terminal facilitate testing of each circuit and protect the module during

installation. Each CLT terminal block assembly weighs approximately 0.5 lb (0.23 kg).