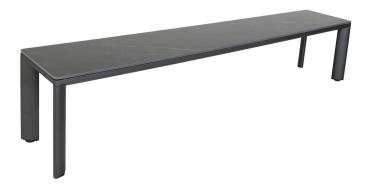

Product No: 8514-87B-RBST Name: Origin 87" Bench

Collection: Origin Material: Sol Sintered Weight: 96 lbs

**Dimensions:** 87"L x 16"W x 17.5"H

**Detail:** Bring natural beauty and durability to your outdoor living space with our Origin SOL Sintered<sup>™</sup> Stone Dining Table and Bench seating collections. SOL Sintered<sup>™</sup> Table Tops are heat and freeze resistant, scratch (Mohs rating 6 (mineral hardness scale,) stain and chemical resistant, food safe, ecological and beautiful! Available in 2 finish options: Carrara White and Royal Black, Origin Outdoor Tables truly blur the line between indoor and outdoor living and lean into the concept of biophilic design in a delightful way.