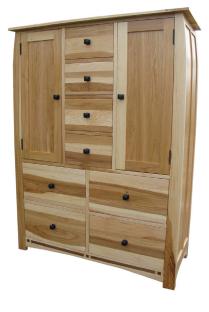

QUEEN PANEL STORAGE BED ADA-NT-5-07-1 67.75"W x 53"H x 85.5"D

E KING PANEL STORAGE BED ADA-NT-5-17-1 84"W x 53"H x 85.5"D

DOUBLE DOOR CHEST ADA-NT-5-61-0 48"W x 65"H x 20"D

DRESSER ADA-NT-5-50-0 63.75"W x 45.25"H x 20"D