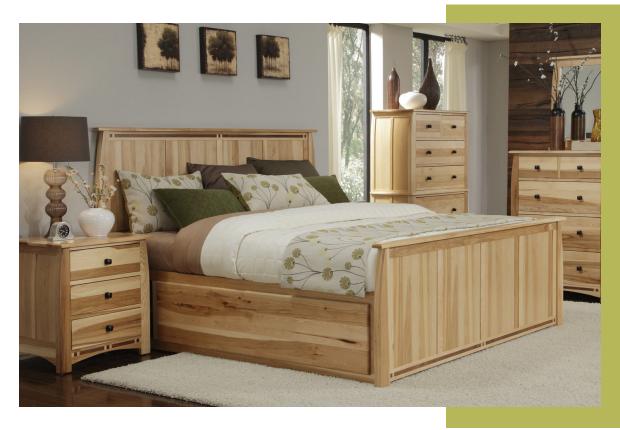

## ADAMSTOWN BEDROOM

## ARTS & CRAFTS

Adamstown is constructed out of North American hickory with a decorative 1/4 inch thick Black Walnut inlay. This beautifully crafted bedroom set has ball bearing drawer glides, cedar-lined drawer bottoms, hidden compartments, and under-bed storage as an option. Adamstown is true heirloom furniture with all the bells and whistles.

MATERIAL: Solid American Hickory with Walnut inlays

FINISH: Natural

**HARDWARE:** Antique Bronze

## **FEATURES & BENEFITS:**

- Two bed options with or without storage
- Bottom drawers have solid cedar boxes.
- Tough Polyurethane sealant
- Removable jewelry tray and felt lined top drawers
- Ball bearing drawer guides
- Storage Bed with metal ball-bearing glides for extra storage