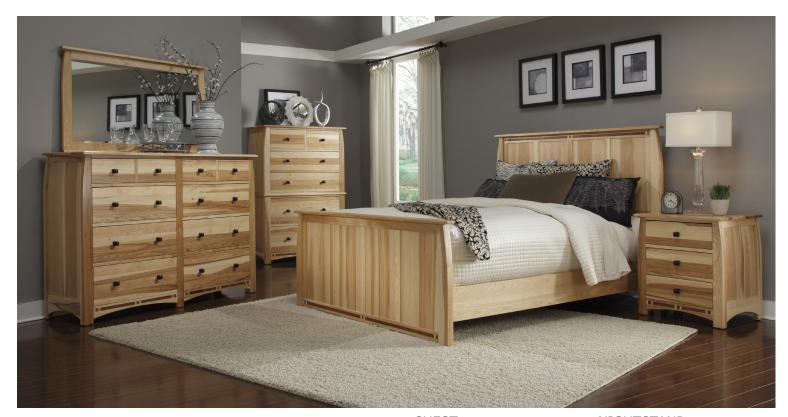

## ADAMSTOWN BEDROOM

## ARTS & CRAFTS

Adamstown is constructed out of North American hickory with a decorative 1/4 inch thick Black Walnut inlay. This beautifully crafted bedroom set has ball bearing drawer glides, cedar-lined drawer bottoms, hidden compartments, and under-bed storage as an option. Adamstown is true heirloom furniture with all the bells and whistles.

MATERIAL: Solid American Hickory with Walnut inlays

FINISH: Natural

**HARDWARE:** Antique Bronze

## **FEATURES & BENEFITS:**

- Two bed options with or without storage
- Bottom drawers have solid cedar boxes.
- Tough Polyurethane sealant
- Removable jewelry tray and felt lined top drawers
- Ball bearing drawer guides
- Storage Bed with metal ball-bearing glides for extra storage