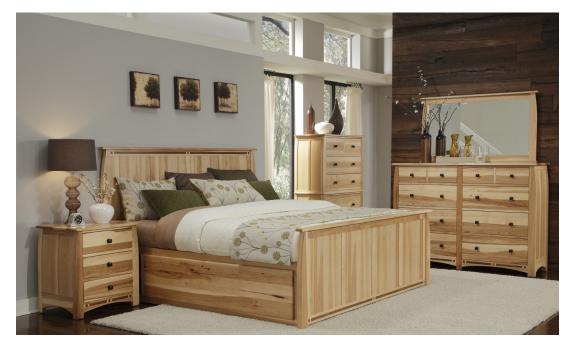

## ADAMSTOWN BEDROOM

## ARTS & CRAFTS

Adamstown is constructed out of North American hickory with a decorative 1/4 inch thick Black Walnut inlay. This beautifully crafted bedroom set has ball bearing drawer glides, cedar-lined drawer bottoms, hidden compartments, and under-bed storage as an option. Adamstown is true heirloom furniture with all the bells and whistles.

MATERIAL: Solid American Hickory with Walnut inlays

FINISH: Natural

**HARDWARE:** Antique Bronze

## **FEATURES & BENEFITS:**

- Two bed options with or without storage
- Bottom drawers have solid cedar boxes.
- Tough Polyurethane sealant
- Removable jewelry tray and felt lined top drawers
- Ball bearing drawer guides
- Storage Bed with metal ball-bearing glides for extra storage