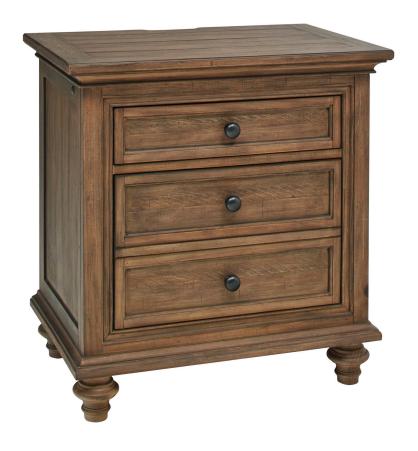

## **LIV360 NIGHTSTAND**

**Hensley** Collection

## + FEATURES & BENEFITS

**3-Way Touch Pathway Lighting**: Illuminate the pathway in front of your nightstand with three levels of brightness to provide safe nighttime walking.

 ${\bf 2}$   ${\bf AC}$  outlets: Conveniently located electrical outlets.

Felt Lined Top Drawers: The beautiful premium felt lining helps protect delicate items and reduces movement of objects while opening and closing the drawer.

Dovetail Joinery: A construction technique that will ensure long-lasting strength and durability.

Full Extension, Steel Ball Bearing Drawer Slides: Premium full extension, steel ball bearing drawer slides provide quiet, smooth and reliable drawer function. The low friction steel slides are designed to withstand daily use.

**Cedar Lined Bottom Drawers**: Known for its pleasant aroma, cedar absorbs unwanted odors and wards off moths, making it a perfect material to store seasonal linens and clothing!

2 of 2 08/20/2024 | aspenhome.net