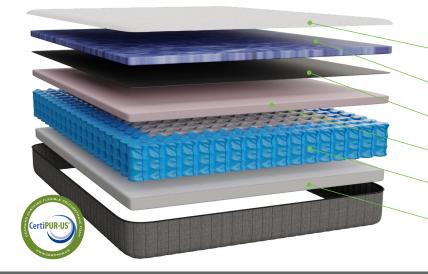

## **MATTRESS COMPOSITION**

- Cool-to-the-touch Ghost Ice Cover
- 2" Gel Memory Foam
- 🗧 Ghost Massage Therapy (GMT) Layer
- 2.5" GhostFlex Transition Foam
- 6" Spirited Edge™ Innerspring Coil Unit
- **1.5**" High Density Base Foam