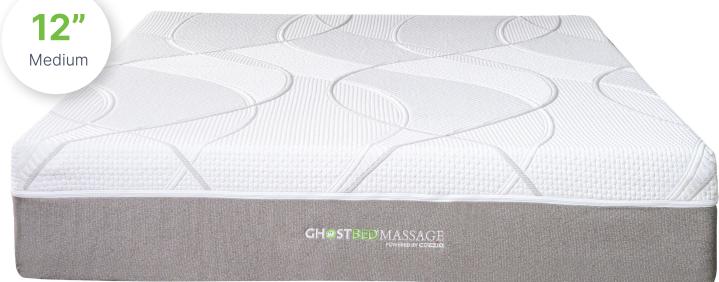

## GHOSTBED MASSAGE POWERED BY COZZIG

## **MASSAGE HYBRID MATTRESS**

Enjoy a relaxing, full-body massage on the industry's first articulating massage mattress. Exclusive air cell massage technology stretches tired muscles, relaxes tense and knotted areas, and boosts local circulation. Target five specific zones and choose between multiple modes, all at the touch of a button on the wireless remote control.