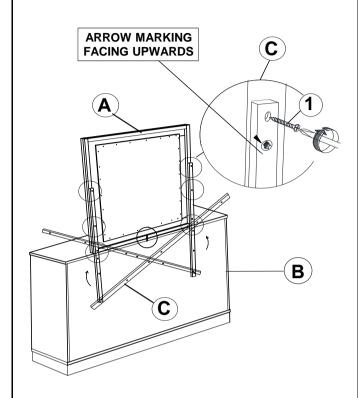

## **PARTS IDENTIFICATION**

A MIRROR

B DRESSER FROM
BOX ITEM #224983

1PC

C MIRROR SUPPORT
(PACKED WITH DRESSER)

# **HARDWARE IDENTIFICATION**

1 FLAT HEAD SCREW (M4 x 32mm - RBW)

10PCS

## STEP 1

STEP 2

\*\*BACK VIEW\*\*

\*\*BACK VIEW\*\*