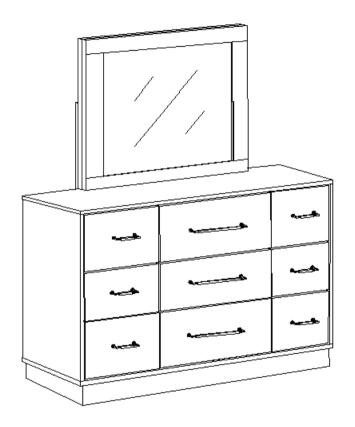

# ASSEMBLY INSTRUCTIONS COASTER FINE FURNITURE

Fine Furniture for every stage of life

224984 *Mirror*  ITEM: 224984

## **PARTS IDENTIFICATION**

A MIRROR

B DRESSER FROM
BOX ITEM #224983

1PC

C MIRROR SUPPORT
(PACKED WITH DRESSER)