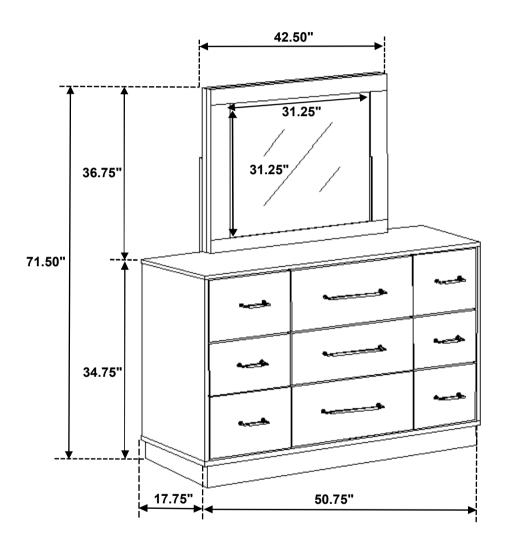

# STEP 3

STEP 4
COMPLETE

REMARK: LINE MARKING MUST BE ALIGNED

Note: Dimension tolerance ± 5%