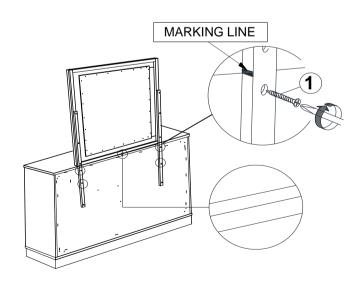

# STEP 3

STEP 4
COMPLETE

REMARK: LINE MARKING MUST BE ALIGNED

Note: Dimension tolerance ± 5%