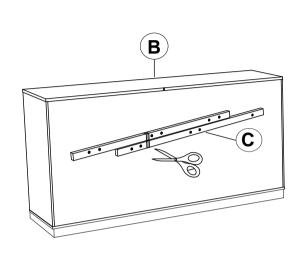

## **PARTS IDENTIFICATION**

A MIRROR

B DRESSER FROM
BOX ITEM #224983

1PC

C MIRROR SUPPORT
(PACKED WITH DRESSER)

## STEP 1

STEP 2

\*\*BACK VIEW\*\*

\*\*BACK VIEW\*\*

# STEP 3

STEP 4
COMPLETE

REMARK: LINE MARKING MUST BE ALIGNED

Note: Dimension tolerance ± 5%