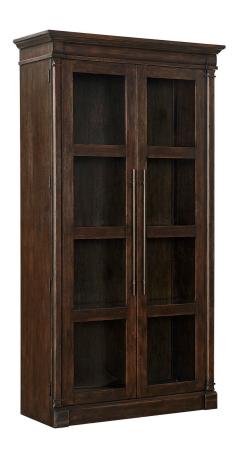

## **DISPLAY CABINET**

Jackson Collection

## + \* FINISHES

Turkish Coffee

## + FEATURES & BENEFITS

**Touch Lighting**: Display lighting can be set with just a touch of your finger.

 $2\ \text{of}\ 2$   $05/30/2025\ \mid\ aspenhome.net$