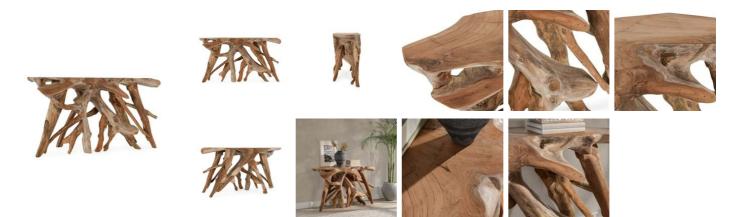

## PRODUCT DETAILS

Specifications SKU : 51005387 Collection : Cypress Materials : Teak Root Dimensions : 59-60W x 16-18D x 32H Colors : Natural Product Weight : 222 Product Cubic Feet : 26.69

## Features

Harvested sustainably from mature teak trees, this piece has a unique blend of durability and natural beauty.

Finish consists of water-based materials in a matte finish. Teak root is a natural material and there will be variations in color, texture, and shape from piece to piece enhancing the individuality of each console table.

individuality of each console table. Slight cracks or splits may develop over time, adding to the rustic charm and character of the piece without compromising its structural integrity.

Organic form console table

Table top is approx. 71" long but measurements will vary. Use coasters, placemats, or felt to protect the surface and give this piece lasting style.