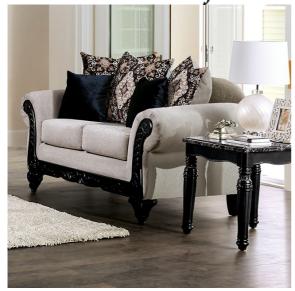

## **DETAILS:**

If darker woods and a starker contrast is your thing, then look no further! This stunning traditional design pairs a soft light brown chenille fabric with black finished frames for an aesthetic that is hard to forget. Faux wood details cover the curved frames from the cabriole legs up to the rolled arms, while the loose back pillows offer every person who sits on it a plush retreat. The classic pillow patterns add more dark tones and an air of mystery to the ensemble.

Traditional Light Brown/Black

Chenille, Solid Wood, Others Faux Wood Carved Details

Box Seat Cushions Loose Pillow Backs
Rolled Arms Wooden Cabriole Legs

Pillows Included US-Made (Incl. Foreign Materials)