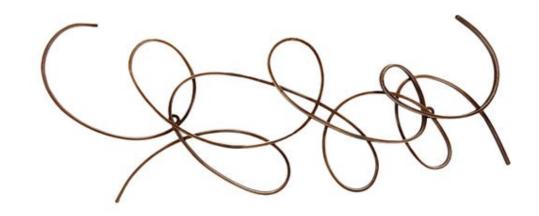

## Scroll One Wall Décor Antique Silver

**COLORS:** Silver

## **OVERVIEW**

Scrolling and smooth, this metal wall art adds interest without cluttering up your walls. Easy to hang in either direction to accommodate your design needs. Comfort and style for your home.

- · Made of iron for quality and longlasting wall décor piece
- Handmade wall art for a sophisticated addition to your décor
- Mounting hardware included for easy installation
- A statement piece for a contemporary modern home