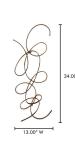

## **SPECIFICATIONS**

ITEM CODE HW-1072-30

PRODUCT MATERIALS Iron

STYLE Contemporary

GENERAL DIMENSIONS 13.0" W X 2.0" D X 34.0" H