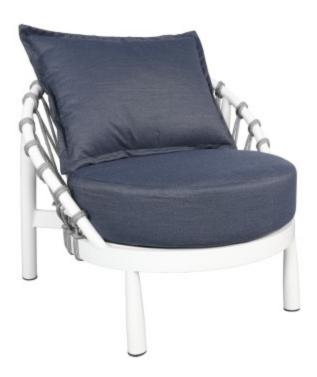

## **C**ABANA**C**OAST

Product No: 90045-PW Name: Breezeway Deep Seating

**Collection:** Breezeway **Material:** SOL Rope<sup>™</sup> **Weight:** 32 lbs

**Dimensions:** 29.5"W x 31.5"D x **SW:** 25" | **SDW:** 22" | **SHW:** 17" | **SD:** 25" | **SH:** 11"

28.5"H

**Detail:** Intricately woven with SOL Rope<sup>™</sup> on a curved, aluminum back, the Breezeway collection embodies an open design concept, allowing way for the passage of a refreshing breeze to cool things off in the summer's heat. Breezeway features a neutral color palette, showcasing Pewter SOL Rope<sup>™</sup> on a Tiger Drylac® White aluminum frame or Mercury SOL Rope<sup>™</sup> on a Sherwin-Williams® Black aluminum frame. Deep seating and dining variations are available for this stunning collection. Group photo shows cushions in 986-92 Home Denim and pillows shown in 40433 Cast Silver.