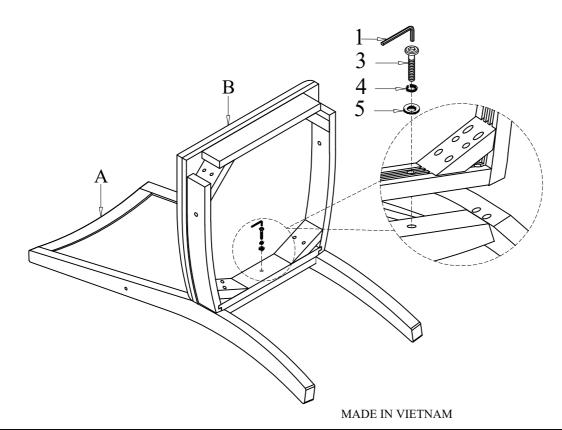

STEP 1 Place the chair back (A) on a soft and clean surface. Assemble the Cushion Seat (B) with the Chair Back (A) by using Allen Key (1) with hardware 3, 4, and 5.