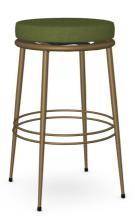

## Glenn

Stools

Without memory return

**SKU** - 42597-30/27KE

**Model Options** 

Height: Bar height

#### **Details and Dimensions**

Material: Upholstered seat

Available with or without a backrest, the new Glenn stool will add a touch of originality to your kitchen, while remaining classic and chic. Its metal base design catches the eye, and its padded seat makes you want to spend long hours around the kitchen island!