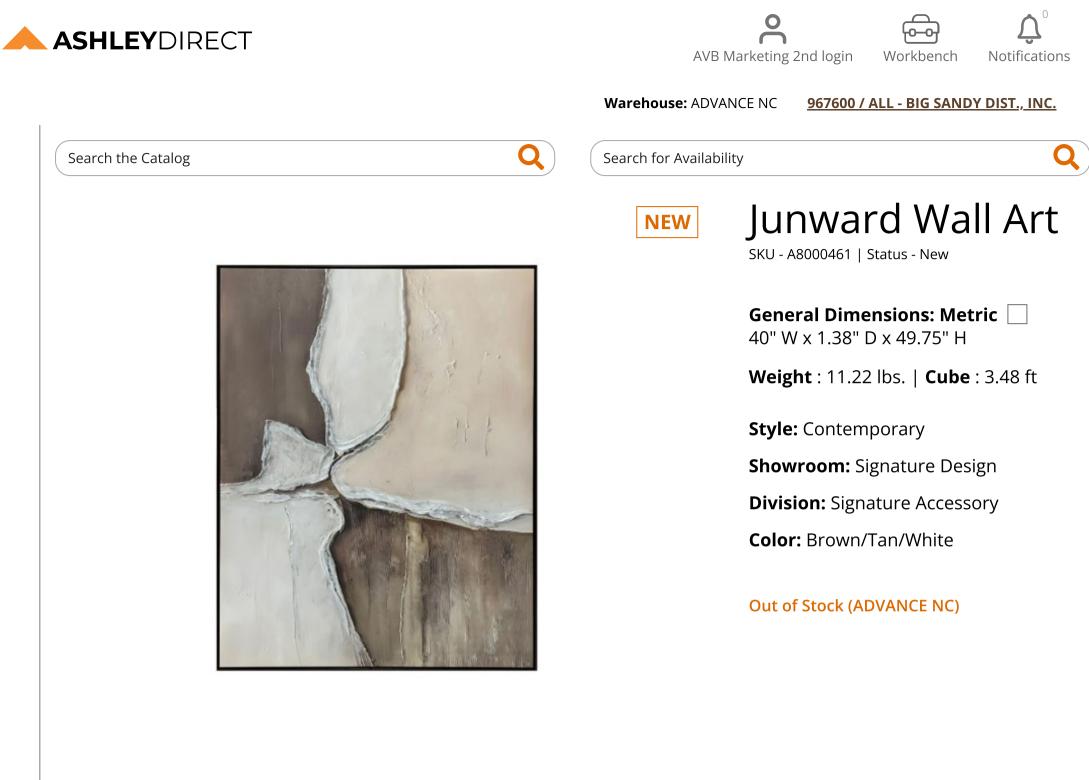

### General Dimensions: Metric

40" W x 1.38" D x 49.75" H

**Inches** : 40" W x 1.38" D x

Carton:

Unit of EA

| Inches | 49.75" H | Inches              | : 41.6" W x 51.6" D x 2.8" H | Measure:           |   |
|--------|----------|---------------------|------------------------------|--------------------|---|
|        |          | Express<br>Shipped: |                              | Qty Per<br>Carton: | 1 |
|        |          | Inches              | : 41.6" W x 51.6" D x 2.8" H |                    |   |
|        |          | Weight              | : 11.22 lbs.                 |                    |   |
|        |          | Cubes               | : 3.48 ft                    |                    |   |
|        |          | UPC                 | : 024052932652               |                    |   |

Weight : 11.22 lbs. | Cube : 3.48 ft