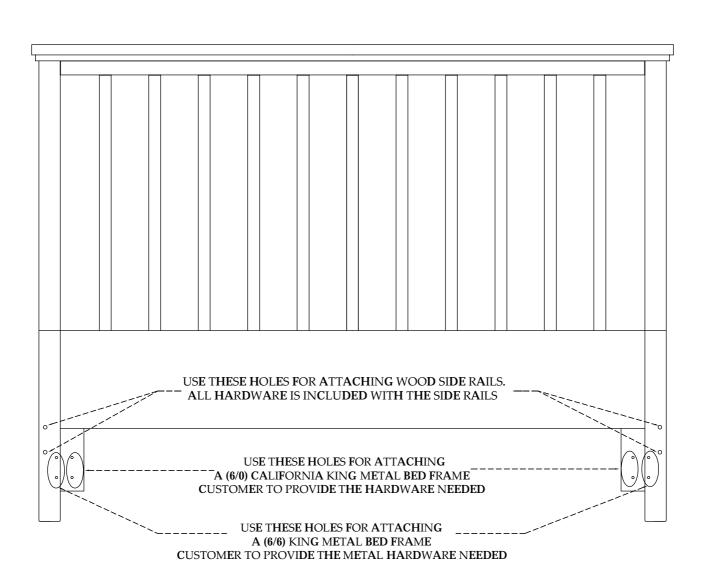

### Cora Bedroom Assembly Instructions

Made in Viet Nam King Panel Bed

Page 6 of 6

6/0- 6/6 King Bed 37280 -- 6/6-6/0 Panel Headboard

THE HEADBOARD MAY BE USE ALONE WITH A CALIFORNIA KING OR A STANDARD KING SIZE METAL BED FRAME.