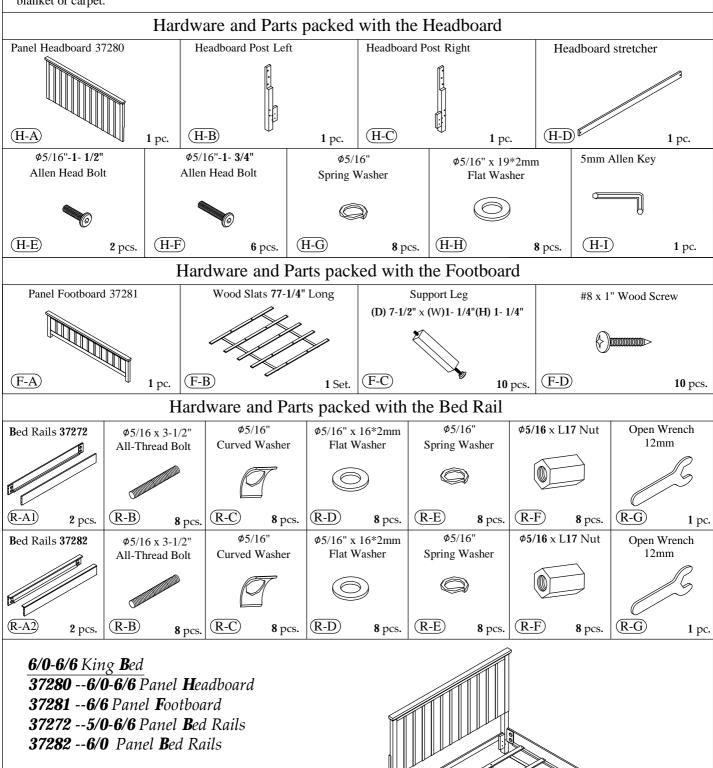

# **C**ora **B**edroom **A**ssembly Instructions

Made in Viet Nam
King Panel Bed

6/0-6/6 King Bed 37280 -- 6/6-6/0 Panel **H**eadboard

email: info@riverside-furniture.com

# Cora Bedroom Assembly Instructions

Made in Viet Nam
King Panel Bed

6/0-6/6 King Bed 37280 --6/0-6/6 Panel Headboard 37281 --6/6 Panel Footboard

email: <u>info@riverside-furniture.com</u>