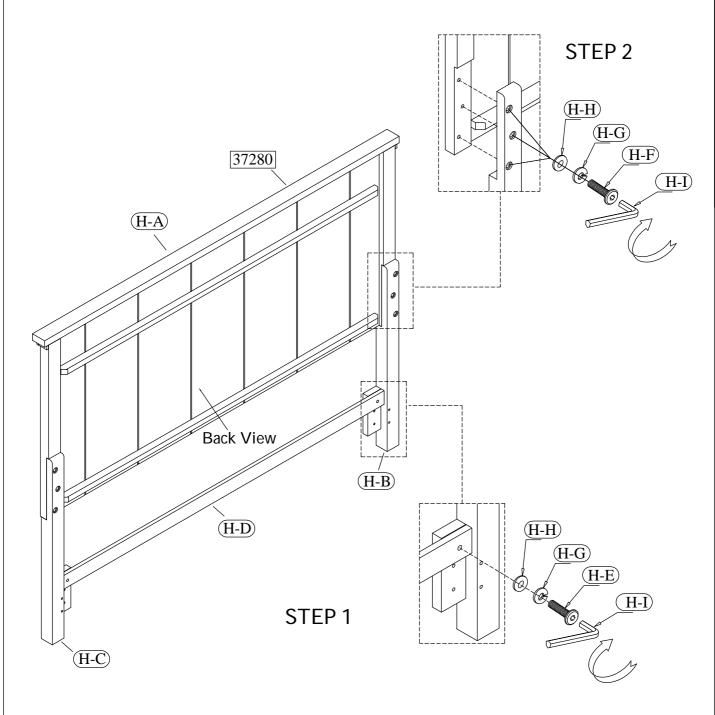

# Cora Bedroom Assembly Instructions

Made in Viet Nam
King Panel Bed

6/0-6/6 King Bed 37280 --6/0-6/6 Panel Headboard 37281 --6/6 Panel Footboard

email: <u>info@riverside-furniture.com</u>