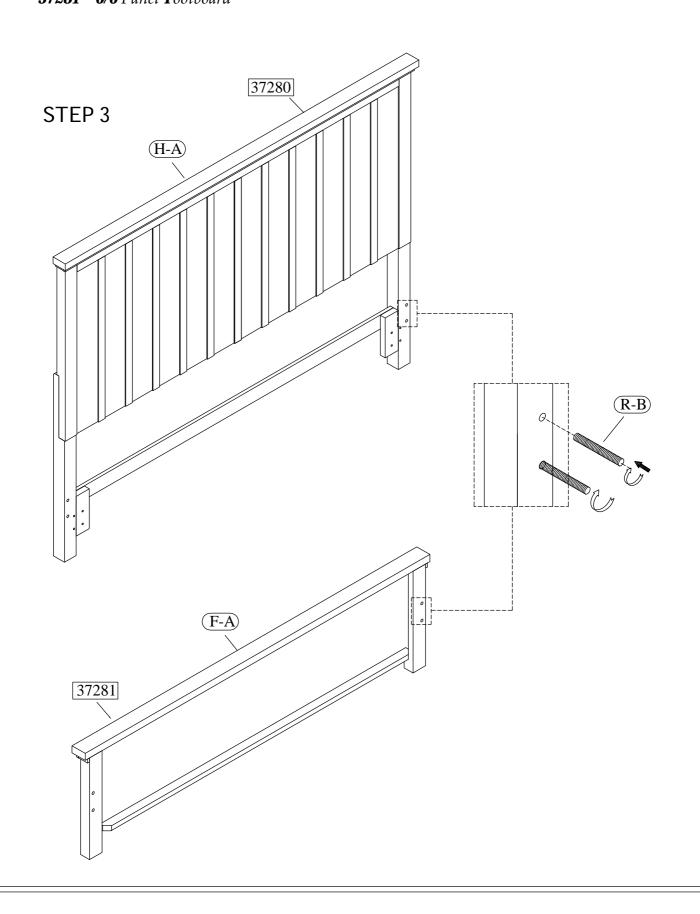

# Cora Bedroom Assembly Instructions

Made in Viet Nam
King Panel Bed

6/0-6/6 King Bed 37280 --6/0-6/6 Panel Headboard 37281 --6/6 Panel Footboard

email: <u>info@riverside-furniture.com</u>