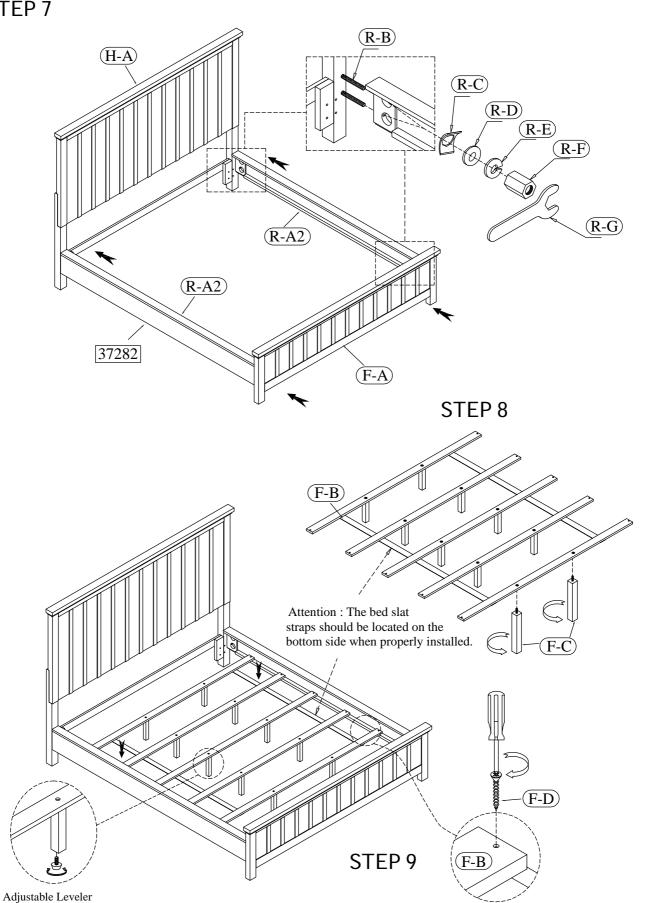

tches and damage, this furniture **MUST BE ASSEMBLED BY TWO PEOPLE** on a soft surface such as a blanket or carpet.





email: <u>info@riverside-furniture.com</u>

# **C**ora **B**edroom **A**ssembly Instructions

Made in Viet Nam
King Panel Bed

6/0-6/6 King Bed 37280 -- 6/6-6/0 Panel **H**eadboard





email: info@riverside-furniture.com

# Cora Bedroom Assembly Instructions

Made in Viet Nam
King Panel Bed

6/0-6/6 King Bed 37280 --6/0-6/6 Panel Headboard 37281 --6/6 Panel Footboard



email: <u>info@riverside-furniture.com</u>

#### **C**ora **B**edroom **A**ssembly Instructions

Made in Viet Nam

Page 4 of 6

King Panel Bed



email: <u>info@riverside-furniture.com</u>

#### **C**ora **B**edroom **A**ssembly Instructions

Page 5 of 6

Made in Viet Nam Cal King Panel Bed

### STEP 7





email: info@riverside-furniture.com

### Cora Bedroom Assembly Instructions

Made in Viet Nam King Panel Bed

Page 6 of 6

6/0- 6/6 King Bed 37280 -- 6/6-6/0 Panel Headboard



THE HEADBOARD MAY BE USE ALONE WITH A CALIFORNIA KING OR A STANDARD KING SIZE METAL BED FRAME.