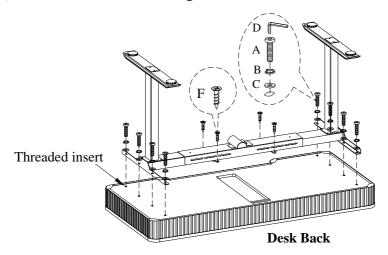

## ASSEMBLY INSTRUCTIONS

ITEM NO: I3404-360T-DRT 60" Adj. Lift Desk Top (for IUAB-301-1)

STEP 1: Put the desk top face down on a soft surface.

<u>STEP 2:</u> Place Lift Mechanism IUAB-301-1 on desk top and adjust to align with threaded inserts. Follow Step 3 from the IUAB-301-1 assembly instructions for adjusting width of Lift Mechanism.

<u>STEP 3:</u> Secure Lift Mechanism IUAB-301-1 to desk top by using 8 bolts (A), 8 lock washers (B), 8 flat washers (C) and 4 wood screws (F). Then use an allen wrench to tighten all the bolts.

STEP 4: Tighten bolts that were loosened in Step 3 from the IUAB-301-1 assembly instructions.