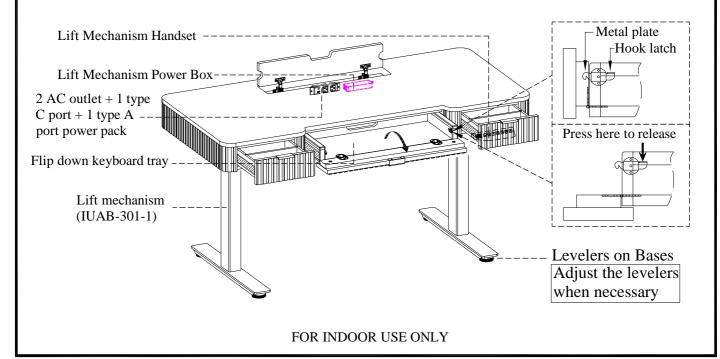

STEP 5: Attach Lift Mechanism Power Box and Handset ("5" and "6" on the component list for lift desk mechanism)

to the desired positions with screws ("A" on the hardware bag for lift desk mechanism).

STEP 6: Follow Step 5 from the IUAB-301-1 assembly instructins.

STEP 7: Clip the wire into the plastic wire clips, attach the plastic wire clips(E) to the right position with screws(F).

STEP 8: Turn the assembled desk to the upright position.

STEP 9: Connect the appropriate wires leading from the motor and Handset to the Lift Mechanism Power Box.

STEP 10: Plug in the Power Box to an AC outlet.

2 AC outlet + 1 type C port + 1 type A port power pack Power Box

Lift Mechanism Power Box

Lift Mechanism Power Box

Lift Mechanism Power Box

Lift Mechanism Power Box

Note: Refer to Lift Mechanism assembly instructions for Handset operation.