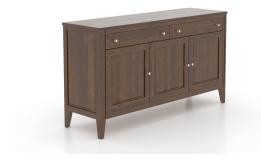

### **PRODUCT DESCRIPTION**

SKU: BUF060001919MMM

Color shown: 19 Cognac washed Accent color: 19 Cognac washed

Finish shown: Matte

Create a stunning visual impact in your room with this grand and stately high-quality wood buffet, available with or without a glass hutch.

#### **Features**

| 40 color choices | Also available with a hutch | 1 shelf |
|------------------|-----------------------------|---------|
| 2 drawers        | Other finish available      |         |

## **Dimensions**

W 60" X D 17 34" X H 33"