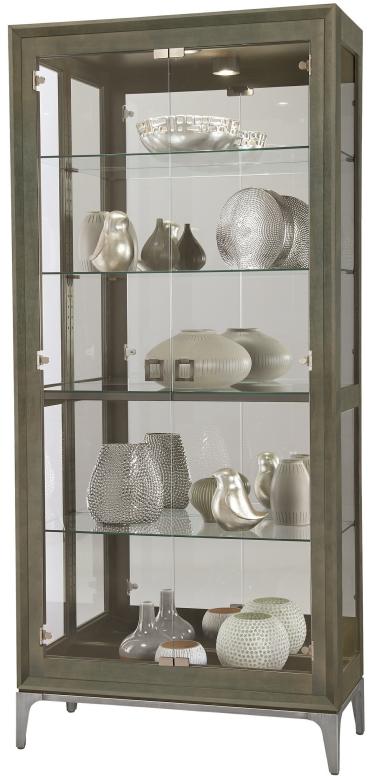

Enhancing life at home.™

| Name: HOWARD MILLER SHEENA III |             | Seat Width      | 0.0   | Assembly Required    | Yes             |
|--------------------------------|-------------|-----------------|-------|----------------------|-----------------|
| CURIO CABINET 680694           |             | Seat Depth      | 0.0   | Can Ship UPS / Fedex | No              |
| SKU                            | 680694      | Seat Height     | 0.0   | Shipping Carton Cour | it 1            |
| Wood Finish                    | Smoke Grey  | Arm Height      | 0.0   | Warranty             | 1 Year Warranty |
| Clock Movement                 | No Movement | Shipping Width  | 38.25 | ,                    | ,               |
| Product Width                  | 35.75       | Shipping Depth  | 18.25 |                      |                 |
| Product Depth                  | 16.25       | Shipping Height | 84.0  |                      |                 |
| Product Height                 | 78.88       | Shipping Weight | 201.0 |                      |                 |
| Draduct Waimbt                 | 1040        |                 | <br>  |                      |                 |