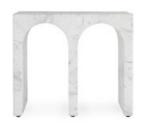

## Marmo Outdoor Concrete Rectangle End Table Ivory/Gray

## PRODUCT DETAILS

Specifications SKU: 51031622

Collection : Marmo

**Materials :** Glass Fiber Reinforced Concrete **Dimensions :** 26.00 W X 14.00 D X 22.00 H

Colors: Ivory/Gray
Product Weight: 93

Product Cubic Feet: 10.37

## **Features**

Crafted by skilled artisans, glass fiber reinforced concrete is a lightweight solution to this statement design.

Created through a mold, our fiber-reinforced concrete can withstand temperature above 120° degrees F and be exposed to moisture without immediate damage. Leaving the piece exposed to weather for long periods of time will cause natural discoloration and fading.

Marble design is applied by hand per piece, making the pattern unique from piece to piece.

Less heavy than traditional solid concrete furnishings.

Stain resistant.

Clean contemporary design created for universal use.