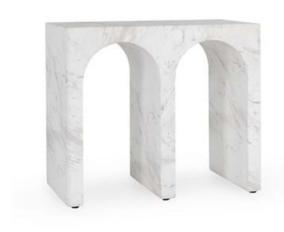

## Marmo Outdoor Concrete Rectangle End Table Ivory/Gray

## PRODUCT DETAILS

Specifications SKU: 51031622

Collection : Marmo

**Materials :** Glass Fiber Reinforced Concrete **Dimensions :** 26.00 W X 14.00 D X 22.00 H

Colors: Ivory/Gray
Product Weight: 93

Product Cubic Feet: 10.37

## **Features**

Crafted by skilled artisans, glass fiber reinforced concrete is a lightweight solution to this statement design.

Created through a mold, our fiber-reinforced concrete can withstand temperature above 120° degrees F and be exposed to moisture without immediate damage. Leaving the piece exposed to weather for long periods of time will cause natural discoloration and fading.

Marble design is applied by hand per piece, making the pattern unique from piece to piece.

Less heavy than traditional solid concrete furnishings.

Stain resistant.

Clean contemporary design created for universal use.