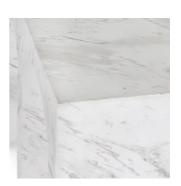

## PRODUCT DETAILS

Specifications SKU: 51031622

Collection : Marmo

**Materials :** Glass Fiber Reinforced Concrete **Dimensions :** 26.00 W X 14.00 D X 22.00 H

Colors: Ivory/Gray
Product Weight: 93

Product Cubic Feet: 10.37

## **Features**

Crafted by skilled artisans, glass fiber reinforced concrete is a lightweight solution to this statement design.

Created through a mold, our fiber-reinforced concrete can withstand temperature above 120° degrees F and be exposed to moisture without immediate damage. Leaving the piece exposed to weather for long periods of time will cause natural discoloration and fading.

Marble design is applied by hand per piece, making the pattern unique from piece to piece.

Less heavy than traditional solid concrete furnishings.

Stain resistant.

Clean contemporary design created for universal use.