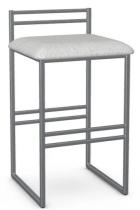

# Sonoma

Stools **SKU** - 40355-26/24BP

#### Model Options

Height: Counter height

#### **Customization Options**

Metal color

Covering color

**BP Pixel** Fabric

## **Details and Dimensions**

Material: Upholstered seat

If your home's interior is minimalist and reflects a tasteful aesthetic, then Sonoma stool is the perfect addition. This stool's classic and pure design feels at home in any type of decor. All you need is to make it yours, picking the perfect match among the 14 steel colors and more than 70 coverings options!

### Dimensions

| HEIGHT      | 31 3/8" |
|-------------|---------|
| WIDTH       | 17 1/4" |
| DEPTH       | 17"     |
| SEAT HEIGHT | 26 3/4" |

40355-26/1B24BP04