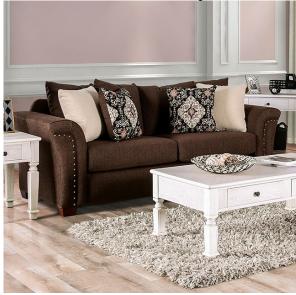

## DETAILS:

Flared arms that slope down on the sides and a dainty lining of individual nailheads give this set its classy appeal. Fully wrapped in linen-like fabric, the base frame provides a simple and bold silhouette, while the loose pillow backs add a few jagged contours in contrast to the sleek, curved lines of the frame. The throw pillows feature a variety of designs that give a striking contrast to the neutral upholstery of the pieces. And then there are a few more details such as the matching welt trim and the box seat cushions that offer unparalleled comfort

Transitional Linen-like, Solid Wood, Others Loose Pillow Backs Individual Nailheads Tapered Block Legs Chocolate/Tan Box Seat Cushions Padded Sloped Armrests Welt Trim US-Made (Incl. Foreign Materials)