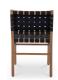

# **Mira Outdoor Dining Chair Black**

# **OVERVIEW**

The Mira outdoor dining chair features a solid teak frame intricately adorned with contemporary webbing-strap detail, adding captivating textural interest. Its alluring woven design lends an air of openness and intricate detail to any setting. Over time, the teak and oils imbued in the wood gracefully weather into a distinguished silver-grey patina.

- Solid teak frame with natural matt gloss finish
- Durable webbing strap seat & back
- Suitable for indoor & outdoor use
- Protective leg glides included
- No assembly required