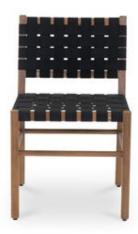

# **OVERVIEW**

The Mira outdoor dining chair features a solid teak frame intricately adorned with contemporary webbing-strap detail, adding captivating textural interest. Its alluring woven design lends an air of openness and intricate detail to any setting. Over time, the teak and oils imbued in the wood gracefully weather into a distinguished silver-grey patina.

- Solid teak frame with natural matt gloss finish
- Durable webbing strap seat & back
- Suitable for indoor & outdoor use
- Protective leg glides included
- No assembly required

Solid Teak Frame, Woven Seat

Contemporary

20.0" W X 21.5" D X 33.0" H