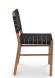

# **OVERVIEW**

The Mira outdoor dining chair features a solid teak frame intricately adorned with contemporary webbing-strap detail, adding captivating textural interest. Its alluring woven design lends an air of openness and intricate detail to any setting. Over time, the teak and oils imbued in the wood gracefully weather into a distinguished silver-grey patina.

- Solid teak frame with natural matt gloss finish
- Durable webbing strap seat & back
- Suitable for indoor & outdoor use
- Protective leg glides included
- No assembly required

Solid Teak Frame, Woven Seat

Contemporary

20.0" W X 21.5" D X 33.0" H