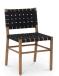

# **OVERVIEW**

The Mira outdoor dining chair features a solid teak frame intricately adorned with contemporary webbing-strap detail, adding captivating textural interest. Its alluring woven design lends an air of openness and intricate detail to any setting. Over time, the teak and oils imbued in the wood gracefully weather into a distinguished silver-grey patina.

- Solid teak frame with natural matt gloss finish
- Durable webbing strap seat & back
- Suitable for indoor & outdoor use
- Protective leg glides included
- No assembly required

Solid Teak Frame, Woven Seat

Contemporary

20.0" W X 21.5" D X 33.0" H