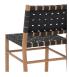

# **Mira Outdoor Dining Chair Black**

# **OVERVIEW**

The Mira outdoor dining chair features a solid teak frame intricately adorned with contemporary webbing-strap detail, adding captivating textural interest. Its alluring woven design lends an air of openness and intricate detail to any setting. Over time, the teak and oils imbued in the wood gracefully weather into a distinguished silver-grey patina.

- Solid teak frame with natural matt gloss finish
- Durable webbing strap seat & back
- Suitable for indoor & outdoor use
- Protective leg glides included
- No assembly required