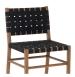

# **OVERVIEW**

The Mira outdoor dining chair features a solid teak frame intricately adorned with contemporary webbing-strap detail, adding captivating textural interest. Its alluring woven design lends an air of openness and intricate detail to any setting. Over time, the teak and oils imbued in the wood gracefully weather into a distinguished silver-grey patina.

- Solid teak frame with natural matt gloss finish
- Durable webbing strap seat & back
- Suitable for indoor & outdoor use
- Protective leg glides included
- No assembly required

Solid Teak Frame, Woven Seat

Contemporary

20.0" W X 21.5" D X 33.0" H