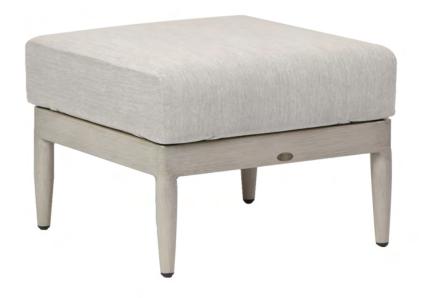

# **COCONUT GROVE Ottoman**

## FN60116PRL

Seat Height\*: 17" w/cushion

Overall Height: 10.5"

Depth: 25"

Weight: 19 LBS

Width: 25"

### TECHNICAL INFORMATION

- Dual colors polyolefin Durarope™ & Durastrap™
- Hand-brushed pearl color on the frame supported by round tapered legs
- Aluminum with powder coating, hand brushed surface and protective top coating
- UV and weather resistant knitted polyolefin Duraropes™
- Polyolefin Durarope<sup>™</sup> & Durastrap<sup>™</sup> have a Grey Scale result of 4 after 3,000 hours of UV testing
- The maximum tensile strength of each Durarope™ & Durastrap™ is 280 LBF
- Max. weight load: 350 LBS per seat
- Contract quality
- For outdoor use only