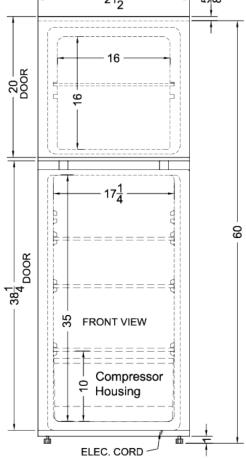

### FF101W Specifications:

| Overview                            |                        |  |  |
|-------------------------------------|------------------------|--|--|
| Height of Cabinet                   | 60.0" (152 cm)         |  |  |
| Height to Hinge Cap                 | 60.63" (154 cm)        |  |  |
| Width                               | 21.5" (55 cm)          |  |  |
| Width with Door Open                | 22.5" (57 cm)          |  |  |
| Depth                               | 27.38" (70 cm)         |  |  |
| Depth with door at 90°              | 47.0" (119 cm)         |  |  |
| Capacity                            | 10.1 cu.ft. (286<br>L) |  |  |
| Defrost Type                        | Frost-Free             |  |  |
| Door                                | White                  |  |  |
| Cabinet                             | White                  |  |  |
| US Electrical Safety                | CSA                    |  |  |
| Canadian Electrical Safety          | CSA-C                  |  |  |
| Energy Usage/Year                   | 331.0kWh/year          |  |  |
| Amps                                | 1.1                    |  |  |
| Voltage/Frequency                   | 115 V AC/60 Hz         |  |  |
| Weight                              | 106.0 lbs. (48<br>kg)  |  |  |
| Shipping Weight                     | 111.0 lbs. (50<br>kg)  |  |  |
| Parts & Labor Warranty              | 1 Year                 |  |  |
| Compressor Warranty                 | 5 Years                |  |  |
| UPC                                 | 761101076430           |  |  |
| Refrigerator-Freezer                |                        |  |  |
| Door Swing                          | RHD                    |  |  |
| Reversible                          | Yes                    |  |  |
| Adjustable Shelves                  | Yes                    |  |  |
| Crisper Qty                         | 1                      |  |  |
| Crisper Finish                      | Transparent            |  |  |
| Crisper Cover                       | Glass                  |  |  |
| Interior Light                      | Yes                    |  |  |
| Refrigerator - Interior<br>Height   | 35.0" (89 cm)          |  |  |
| Refrigerator - Interior Width       | 17.25" (44 cm)         |  |  |
| Refrigerator - Interior Depth       | 22.63" (57 cm)         |  |  |
| Refrigerator - Shelf Type           | Glass                  |  |  |
| Refrigerator - Shelf Qty            | 3                      |  |  |
| Refrigerator - Full Door<br>Shelves | 2                      |  |  |
|                                     | 16.0" (41 cm)          |  |  |

| Freezer - Interior Width    | 16.0" (41 cm)  |
|-----------------------------|----------------|
| Freezer - Interior Depth    | 18.0" (46 cm)  |
| Freezer - Shelf Type        | Wire           |
| Freezer - Shelf Qty         | 1              |
| Freezer - Full Door Shelves | 2              |
| Gallon Door Storage         | Yes            |
| Thermostat Type             | Digital        |
| Fan Type                    | Interior       |
| Refrigerant Type            | R600a          |
| Refrigerant Amount          | 1.34 oz.       |
| High Side PSI               | 245.0          |
| Low Side PSI                | 110.0          |
| Level Legs                  | 2              |
| Compressor Step Height      | 10.0" (25 cm)  |
| Compressor Step Width       | 17.25" (44 cm) |
| Compressor Step Depth       | 6.0" (15 cm)   |
|                             |                |