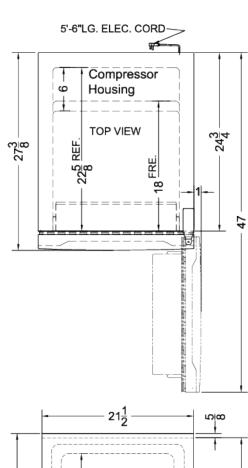

### FF101W Specifications:

| Overview                            |                        |  |  |
|-------------------------------------|------------------------|--|--|
| Height of Cabinet                   | 60.0" (152 cm)         |  |  |
| Height to Hinge Cap                 | 60.63" (154 cm)        |  |  |
| Width                               | 21.5" (55 cm)          |  |  |
| Width with Door Open                | 22.5" (57 cm)          |  |  |
| Depth                               | 27.38" (70 cm)         |  |  |
| Depth with door at 90°              | 47.0" (119 cm)         |  |  |
| Capacity                            | 10.1 cu.ft. (286<br>L) |  |  |
| Defrost Type                        | Frost-Free             |  |  |
| Door                                | White                  |  |  |
| Cabinet                             | White                  |  |  |
| US Electrical Safety                | CSA                    |  |  |
| Canadian Electrical Safety          | CSA-C                  |  |  |
| Energy Usage/Year                   | 331.0kWh/year          |  |  |
| Amps                                | 1.1                    |  |  |
| Voltage/Frequency                   | 115 V AC/60 Hz         |  |  |
| Weight                              | 106.0 lbs. (48<br>kg)  |  |  |
| Shipping Weight                     | 111.0 lbs. (50<br>kg)  |  |  |
| Parts & Labor Warranty              | 1 Year                 |  |  |
| Compressor Warranty                 | 5 Years                |  |  |
| UPC                                 | 761101076430           |  |  |
| Refrigerator-Freezer                |                        |  |  |
| Door Swing                          | RHD                    |  |  |
| Reversible                          | Yes                    |  |  |
| Adjustable Shelves                  | Yes                    |  |  |
| Crisper Qty                         | 1                      |  |  |
| Crisper Finish                      | Transparent            |  |  |
| Crisper Cover                       | Glass                  |  |  |
| Interior Light                      | Yes                    |  |  |
| Refrigerator - Interior<br>Height   | 35.0" (89 cm)          |  |  |
| Refrigerator - Interior Width       | 17.25" (44 cm)         |  |  |
| Refrigerator - Interior Depth       | 22.63" (57 cm)         |  |  |
| Refrigerator - Shelf Type           | Glass                  |  |  |
| Refrigerator - Shelf Qty            | 3                      |  |  |
| Refrigerator - Full Door<br>Shelves | 2                      |  |  |
|                                     | 16.0" (41 cm)          |  |  |

| Freezer - Interior Width    | 16.0" (41 cm)  |
|-----------------------------|----------------|
| Freezer - Interior Depth    | 18.0" (46 cm)  |
| Freezer - Shelf Type        | Wire           |
| Freezer - Shelf Qty         | 1              |
| Freezer - Full Door Shelves | 2              |
| Gallon Door Storage         | Yes            |
| Thermostat Type             | Digital        |
| Fan Type                    | Interior       |
| Refrigerant Type            | R600a          |
| Refrigerant Amount          | 1.34 oz.       |
| High Side PSI               | 245.0          |
| Low Side PSI                | 110.0          |
| Level Legs                  | 2              |
| Compressor Step Height      | 10.0" (25 cm)  |
| Compressor Step Width       | 17.25" (44 cm) |
| Compressor Step Depth       | 6.0" (15 cm)   |
|                             |                |