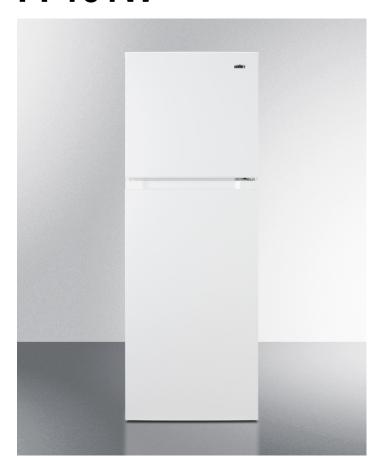

# **FF101W**

60.63" x 21.5" x 27.38" (H x W x D)

Two-door frost-free refrigerator-freezer with user-reversible doors and digital controls in a classic white finish

#### Highlights:

Unique size packs full capacity storage in a slim-fitting design

True frost-free operation saves you maintenance by preventing icy buildup

User-reversible door swing for added flexibility