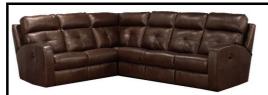

## Model 4047 - Chloe

| Options |     | Descriptions                                      | Dimensions<br>H/D/W  |
|---------|-----|---------------------------------------------------|----------------------|
| 100     |     | Left hand facing recliner                         | 40.5" x 38" x 30"    |
| 105     |     | Left hand facing power recliner                   |                      |
| 106     |     | Left hand facing CLOUD ZERO power recliner        |                      |
| 110     |     | Right hand facing recliner                        |                      |
| 115     |     | Right hand facing power recliner                  | 40.5" x 38" x 30"    |
| 116     |     | Right hand facing CLOUD ZERO power recliner       |                      |
| 120     |     | Left hand facing stationary seat                  | 40.5" x 38" x 30"    |
| 130     |     | Right hand facing stationary seat                 | 40.5" x 38" x 30"    |
| 200     |     | Left hand facing cleopatra                        | 40.5" x 61" x 30"    |
| 206     |     | Left hand facing power cleopatra                  |                      |
| 210     |     | Right hand facing cleopatra                       | 40.5" x 61" x 30"    |
| 216     |     | Right hand facing power cleopatra                 |                      |
| 400     |     | Armless recliner                                  | 40.5" x 38" x 23"    |
| 405     |     | Armless power recliner                            |                      |
| 409     |     | Armless CLOUD ZERO power recliner                 |                      |
| 410     |     | Armless stationary seat                           | 40.5" x 38" x 23"    |
| 510     |     | Square corner                                     | 38.5" x 38.5"        |
| 721     | 00  | Curved console with back and black cup holders    | 35" x 33.5" x 22.5"  |
| 722     |     | Curved console with back and silver cup holders   |                      |
| 741     |     | Straight console with back and black cup holders  | 35" x 34.5" x 13.75" |
| 742     | 00  | Straight console with back and silver cup holders |                      |
| 751     | 0 0 | Straight console with black cup-holders           | 23.5" x 31" x 13"    |
| 752     |     | Straight console with silver cup holders          |                      |