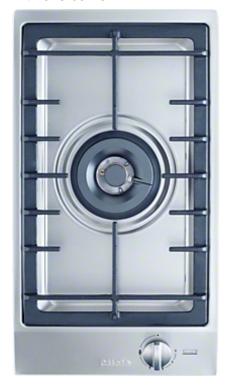

## CombiSets with one burner

- Professional design Stainless steel trough, 11 3/8 (288)Inch wide
- Broad performance spectrum dual wok with up to 5.2 kW of power
- Optimal single-handed operation via rotary dials and QuickStart
- Particularly convenient -in operation and residual heat indicator
- Extremely safe GasStop&Restart function

EAN: 4002514584782 / material number: 07141860

| E W. 10020110011027 Matorial Hambor. 01 111000                   |                 |
|------------------------------------------------------------------|-----------------|
| Type of heating                                                  |                 |
| Fuel type                                                        | Gas             |
| Design                                                           |                 |
| Stainless steel trough                                           | <u> </u>        |
| Miele logo embossed in stainless steel                           | •               |
| Cast iron pot rest (matte black enameled)                        | •               |
| Ring features                                                    |                 |
| No. of rings                                                     | 1               |
| Ring                                                             |                 |
| Position                                                         | Centred         |
| Туре                                                             | Dual wok burner |
| Max. rating in W                                                 | 6000            |
| Control panel                                                    |                 |
| Operation via knobs                                              | •               |
| QuickStart                                                       | •               |
| Safety                                                           |                 |
| GasStop & ReStart                                                | •               |
| Technical data                                                   |                 |
| Dimensions in in. (width)                                        | 11 3/8 (288)    |
| Dimensions (height) in in.(mm)                                   | 2 7/8 (73)      |
| Built-in height with mains connection box in in.(mm)             | 4 1/4 (106)     |
| Dimensions (depth) in in.(mm)                                    | 20 1/2 (520)    |
| Cutout dimensions in in. (width) with proud-mounted installation | 10 3/4 (272)    |
| Cutout dimensions in in. (depth) with proud-mounted installation | 19 3/4 (500)    |
| Weight in lbs. (kg)                                              | 17 (8)          |
| Total connected load in kW                                       | 5.2             |
| Power cord length in m                                           | 6 (2.0)         |
| Standard accessories                                             |                 |
| Connection wire                                                  | •               |
| Jet set for liquid gas                                           | •               |
| Wok ring                                                         | •               |