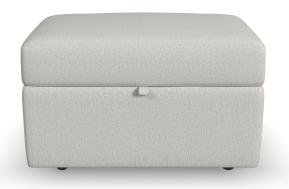

9022-092S in Fabric 313-01

9022-092S in Fabric 313-01

Flex | 9022

FEATURES PRODUCT DIMENSIONS OVERALL SEAT

Height Width Depth Height Width Depth

Arm Open Wall Height Depth Clearance

StandardOptional

## **NOTES**

Transitional style

Perfectly bumps up against a chair, loveseat, sofa, or sectional to make a chaise lounge, or can stand alone as an ottoman

Top lifts open with gas cylinders for an ample space to store blankets, pillows, and other belongings

Casters for ease of moving around

Constructed with a heavy-duty wood frame for superior durability and resistance to warping and humidity

Upholstered in a gray performance fabric that is sustainably made with recycled water bottles and delivers exceptional stain- and water-resistance for easy cleanability, making it the perfect choice for active families and pets