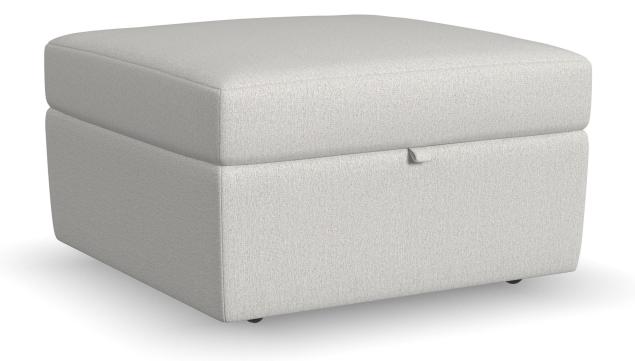

9022-092S in Fabric 313-01

9022-092S in Fabric 313-01

Flex | 9022

FEATURES PRODUCT DIMENSIONS OVERALL SEAT

Height Width Depth Height Width Depth

Arm Open Wall Height Depth Clearance

StandardOptional

## **NOTES**

Transitional style

Perfectly bumps up against a chair, loveseat, sofa, or sectional to make a chaise lounge, or can stand alone as an ottoman

Top lifts open with gas cylinders for an ample space to store blankets, pillows, and other belongings

Casters for ease of moving around

Constructed with a heavy-duty wood frame for superior durability and resistance to warping and humidity

Upholstered in a gray performance fabric that is sustainably made with recycled water bottles and delivers exceptional stain- and water-resistance for easy cleanability, making it the perfect choice for active families and pets