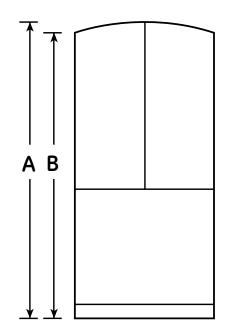

#### Dimensions and Installation Information (in inches)

| Overall<br>Dimensions | Height to top of hinge (in.) <b>A</b>                            | 69-3/8 |
|-----------------------|------------------------------------------------------------------|--------|
|                       | Height to top of case (in.) <b>B</b>                             | 67-3/4 |
|                       | Case depth without door (in.) <b>C</b>                           | 28-1/4 |
|                       | Case depth less door handle (in.) <b>D</b>                       | 32-1/2 |
|                       | Case depth with door handle (in.) <b>E</b>                       | 34-7/8 |
|                       | Depth with fresh food door open 90° (in.) <b>F</b>               | 46-5/8 |
|                       | Width (in.) <b>G</b>                                             | 32-3/4 |
|                       | Width with door open 90° inc. door handle (in.) $\boldsymbol{H}$ | 40-3/8 |
| Air<br>Clearances     | Each side (in.)                                                  | 1/8    |
|                       | Top (in.)                                                        | 1      |
|                       | Back (in.)                                                       | 2      |