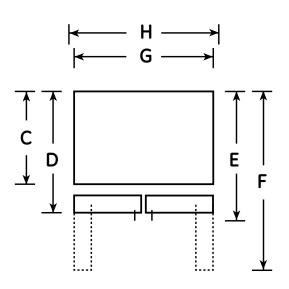

#### Dimensions and Installation Information (in inches)

| Overall<br>Dimensions | Height to top of hinge (in.) <b>A</b>                            | 69-3/8 |
|-----------------------|------------------------------------------------------------------|--------|
|                       | Height to top of case (in.) <b>B</b>                             | 67-3/4 |
|                       | Case depth without door (in.) <b>C</b>                           | 28-1/4 |
|                       | Case depth less door handle (in.) <b>D</b>                       | 32-1/2 |
|                       | Case depth with door handle (in.) <b>E</b>                       | 34-7/8 |
|                       | Depth with fresh food door open 90° (in.) <b>F</b>               | 46-5/8 |
|                       | Width (in.) <b>G</b>                                             | 32-3/4 |
|                       | Width with door open 90° inc. door handle (in.) $\boldsymbol{H}$ | 40-3/8 |
| Air<br>Clearances     | Each side (in.)                                                  | 1/8    |
|                       | Top (in.)                                                        | 1      |
|                       | Back (in.)                                                       | 2      |