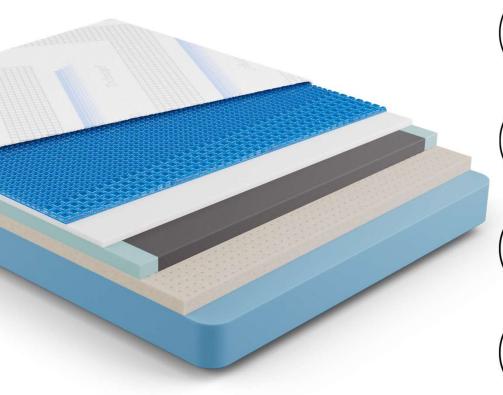

## **CoolStream® Maximum Cooling Fabric**

Special conductive yarns actively move heat through the fabric to maintain a cool, comfortable sleeping environment all night long.

## **Triple Zoned Technogel Cooling Layer**

Technogel's naturally high thermal conductivity means it helps disperse the heat released from your body throughout the night. Plus, an innovative grid design helps promote airflow and breathability to enhance the thermal regulation.

# **Supportive Natural Latex**

Natural latex is an environmentally friendly material that is hypoallergenic, anti-microbial and extremely breathable while providing a buoyant, weightless feel.

### **High Density Orthopedic Support Core:**

Pressure relief and contouring is delivered with our stable high density, CertiPUR-US certified foam core to provide support and comfort