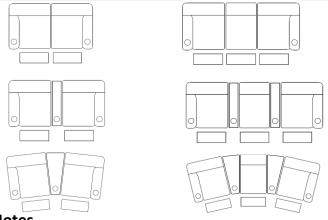

### Wide seats (32.5") - Can be made with or without cup holders in arms

#### Regular seats (23") - Can be made with or without cup holders in arms