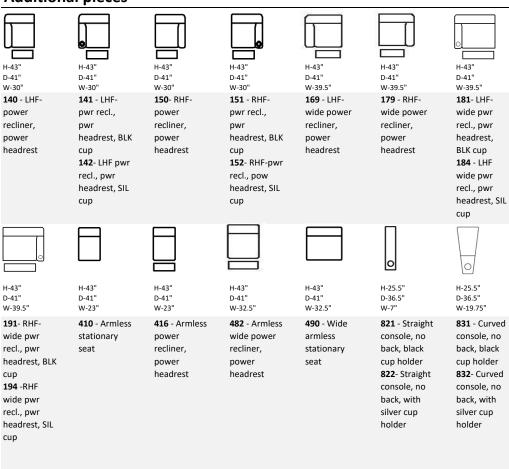

tions

### Wide seats (32.5") - Can be made with or without cup holders in arms



#### Regular seats (23") - Can be made with or without cup holders in arms



#### **Notes**

- Available in: All Elran fabrics, leather/vinyl & all over leather
- Consoles match the arm style; shape & look
- Cordless rechargeable battery pack available for power recliners
- Additional lumbar support available on seats
- Measurements are in inches and may vary slightly
- Optional memory foam available on seats
- Options subject to change without prior notice

#### Chair H 43" x D 41" x W 37"



MEC HL OPH Power recliner with power headrest



MEC HL OPH - Power recliner with power headrest, black cup holder (1)

MEC HL OPH - Power rocker with power headrest, silver cup holder (1)

### **Additional pieces**



## **Quality - Selection - Comfort**

Our products are custom made in Canada by qualified, experienced craftsmen.

Our mechanisms, springs and wood frames feature a lifetime

Our foam is high density and pre-crushed for better consistency and comfort.

Please refer to our warranty section on our website for complete details, elran.com

A family business since 1967.