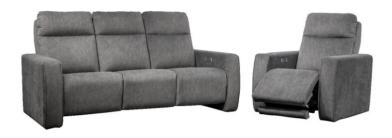

# Faith - F002



## Sample configurations

### Wide seats (32.5") - Can be made with or without cup holders in arms



#### Regular seats (23") - Can be made with or without cup holders in arms



#### **Notes**

- Available in: All Elran fabrics, leather/vinyl & all over leather
- Consoles match the arm style; shape & look
- Cordless rechargeable battery pack available for power recliners
- Additional lumbar support available on seats
- Measurements are in inches and may vary slightly
- Optional memory foam available on seats
- Options subject to change without prior notice

#### Chair H 43" x D 41" x W 37"



MEC HL OPH Power recliner with power headrest



MEC HL OPH - Power recliner with power headrest, black cup holder (1)

MEC HL OPH - Power rocker with power headrest, silver cup holder (1)

### **