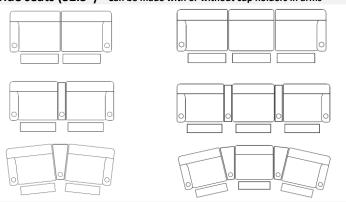

### Wide seats (32.5") - Can be made with or without cup holders in arms

#### Regular seats (23") - Can be made with or without cup holders in arms