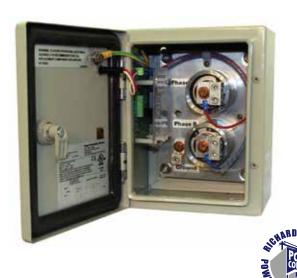

The RGPC HouseGuard is the ONLY ONE in the industry that can be wired In – Line or Parallel with Heavy Duty Connections, and is designed to work with the HouseGuard Basic 240/120 providing a complete Surge solution.

### **Features & Benefits**

- Extreme Heavy Duty Surge Protection
- Monitoring and Alarming
- Indoors or Outdoors installation
- Heavy Duty Metallic enclosure
- Pro connections, accepts up to #6 AWG wire connections
- Indicator LED

### **Applications**

- Protection from AC Power Induced Problems
- Protection from Lightning
- Protect Entire Home
- Protect Entire Building
- Power Loss Monitoring

Nominal (Operating) Voltage Max. Cont. Op. Voltage Frequency Max. Surge Current (8/20us) NEMA LS-1 (L-G,N-G) Max. Lightning Current (10/350us) IEC 61643-1(L-G, N-G) Let through Voltage Level for 10KA surge current (8/20us) (L-G, N-G) Short Circuit Current Rating Long Duration Surge Performance 500A sq.wave 2ms IEEE C62.11 Response time Modes of Protection (L1-G, L2-G, L1-L2) Technology - 40mm suppression components in environmentally sealed aluminum housing Indicator Lights Net weight Dimensions (WHD) Cooling Environmental Location/Protection (Heavy Duty Metallic Enclosure) Operating Temperature Wall Mounted Warranty (parts and labor)