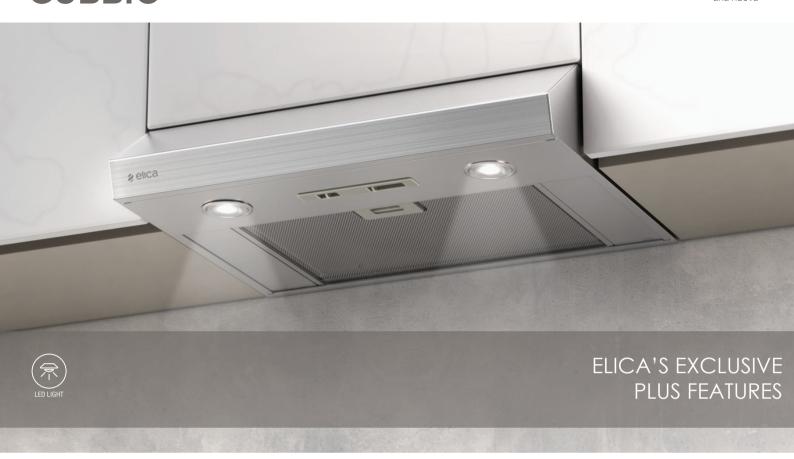

## PLUS FEATURES

LED LIGHT - LED lighting is undoubtedly the smartest solution in terms of energy saving. Expected life time of over 20.000 hours, represents the most remarkable advantage of LED light bulbs.