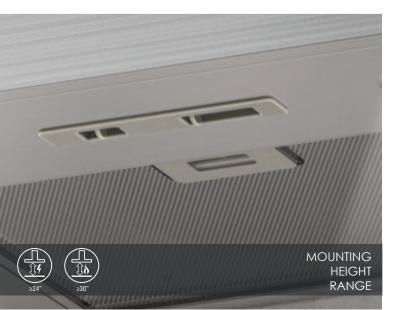

## **SPECIFICATIONS**

| Width:                     | 24" UNIT                                               |
|----------------------------|--------------------------------------------------------|
| Model:                     | EGB224SS                                               |
| Dimensions:                | -<br>24 (61 cm) x 18 7/8" (48 cm) x 4 15/16" (12.5 cm) |
| Blower Type(internal):     | Internal \$15, 3 speeds                                |
| Blower Performance:        | 250 CFM                                                |
| Speed 1                    | 100                                                    |
| Speed 2                    | 160                                                    |
| Speed 3                    | 250 CFM                                                |
| Speed 4                    | <del>-</del>                                           |
| Noise (sones):             | 2.5 WS Horizontal                                      |
| Woking Speed               | 2.5 WS Vertical 3 1/4" x 10"                           |
|                            | 3 WS Vertical 7"                                       |
| Finish:                    | Stainless Steel 2B P4                                  |
| Controls:                  | Slider control                                         |
| Illumination:              | 2 LED, 2.1 Watts                                       |
| Filter Type:               | 2 Aluminum mesh                                        |
| Duct transition:           | Top or rear Rectangular duct 3 1/4" x 10"              |
| Installation Type:         | Ducted                                                 |
| Electrical:                | 120 V, 60 Hz                                           |
| KITS:                      |                                                        |
| Recirculating kit          | KIT0140997                                             |
| No return valve 7"         | KIT02723                                               |
| Duct Transition 7"         | KIT02722                                               |
| CONSUMABLE PARTS:          |                                                        |
| Replacement Light Bulb (1) | LMP0117673                                             |