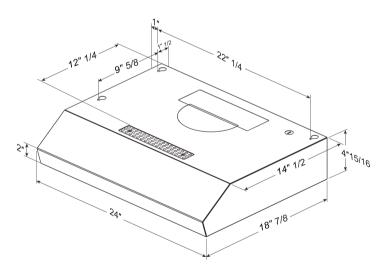

## **SPECIFICATIONS**

| Width:                     | 24" UNIT                                               |
|----------------------------|--------------------------------------------------------|
| Model:                     | EGB224SS                                               |
| Dimensions:                | -<br>24 (61 cm) x 18 7/8" (48 cm) x 4 15/16" (12.5 cm) |
| Blower Type(internal):     | Internal \$15, 3 speeds                                |
| Blower Performance:        | 250 CFM                                                |
| Speed 1                    | 100                                                    |
| Speed 2                    | 160                                                    |
| Speed 3                    | 250 CFM                                                |
| Speed 4                    | <del>-</del>                                           |
| Noise (sones):             | 2.5 WS Horizontal                                      |
| Woking Speed               | 2.5 WS Vertical 3 1/4" x 10"                           |
|                            | 3 WS Vertical 7"                                       |
| Finish:                    | Stainless Steel 2B P4                                  |
| Controls:                  | Slider control                                         |
| Illumination:              | 2 LED, 2.1 Watts                                       |
| Filter Type:               | 2 Aluminum mesh                                        |
| Duct transition:           | Top or rear Rectangular duct 3 1/4" x 10"              |
| Installation Type:         | Ducted                                                 |
| Electrical:                | 120 V, 60 Hz                                           |
| KITS:                      |                                                        |
| Recirculating kit          | KIT0140997                                             |
| No return valve 7"         | KIT02723                                               |
| Duct Transition 7"         | KIT02722                                               |
| CONSUMABLE PARTS:          |                                                        |
| Replacement Light Bulb (1) | LMP0117673                                             |