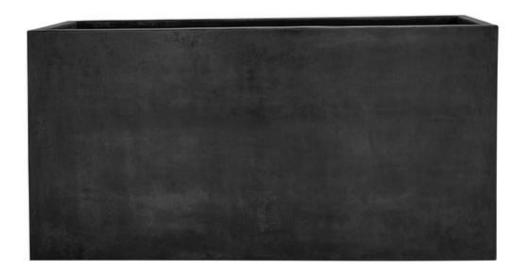

# **Primrose Large Planter Grey**

## **OVERVIEW**

The Primrose planter is a simple addition to the contemporary home. Green thumbs will love the concrete structure and monotone color blocking contrasting against the vibrant greenery. The Planter comes in both small and large sizes to fit your home, whether your space is a condo or multi-story.

- Concrete construction
- Rectangular design
- Versatile as an indoor or outdoor contemporary centerpiece
- No assembly required
- No Assembly Required

39.0" W X 16.0" D X 20.0" H