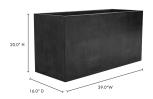

# **Primrose Large Planter Grey**

### **COLORS:** Grey

## **OVERVIEW**

The Primrose planter is a simple addition to the contemporary home. Green thumbs will love the concrete structure and monotone color blocking contrasting against the vibrant greenery. The Planter comes in both small and large sizes to fit your home, whether your space is a condo or multi-story.

- Concrete construction
- Rectangular design
- Versatile as an indoor or outdoor contemporary centerpiece
- No assembly required
- No Assembly Required

#### **SPECIFICATIONS**

ITEM CODE

PRODUCT MATERIALS

STYLE

GENERAL DIMENSIONS

BQ-1051-15

Lava-Grey Concrete

Contemporary

39.0" W X 16.0" D X 20.0" H

#### **REMARKS**