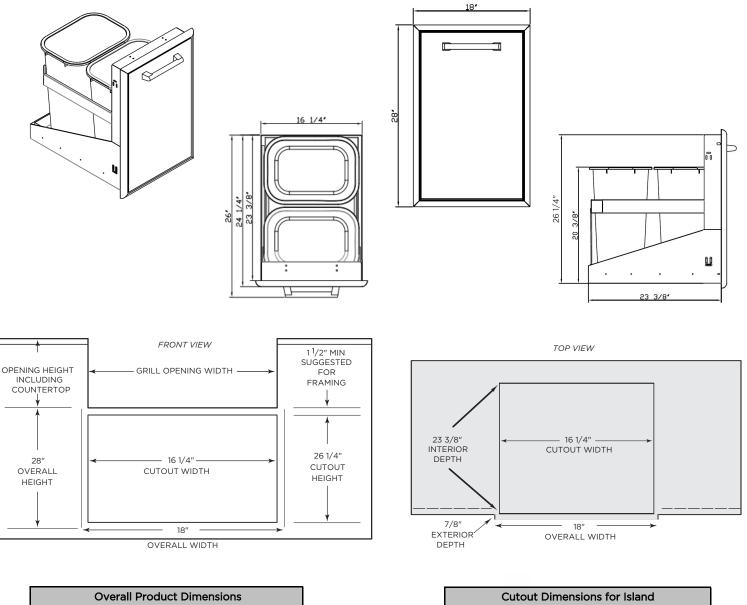

## **DIMENSIONAL RENDERINGS**

| Overall Product Dimensions |        |       |       |  |
|----------------------------|--------|-------|-------|--|
| Model No.                  | Height | Width | Depth |  |
| CFBTRC                     | 28″    | 18″   | 26″   |  |

| Cutout Dimensions for Island |         |         |         |  |
|------------------------------|---------|---------|---------|--|
| Model No.                    | Height  | Width   | Depth   |  |
| CFBTRC                       | 26 1/4″ | 16 1/4″ | 23 3/4" |  |