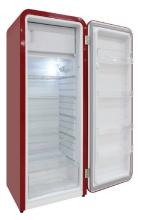

## BRAMA RETRO REFRIGERATOR (RED)

Keep all of your food and beverages at their optimal temperatures with the Brama Retro Refrigerator. This unit features a top freezer, interior light, open storage with 4 pull-out shelves including one metal wire rack, bottom bulk storage, and 4 door bins. The red, rounded solid steel exterior provides a retro and modern look, making this fridge a fun addition to your kitchen or living room.

- Top freezer
- Interior light
- Four adjustable shelves, including one metal wire racking

Racks and Lighting

Control Knob

Freezer Compartment

Door Shelves