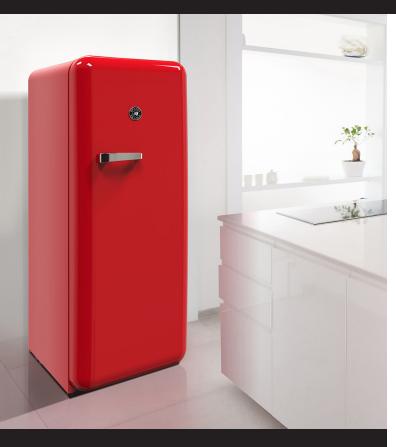

## BRAMA RETRO REFRIGERATOR (RED)

Keep all of your food and beverages at their optimal temperatures with the Brama Retro Refrigerator. This unit features a top freezer, interior light, open storage with 4 pull-out shelves including one metal wire rack, bottom bulk storage, and 4 door bins. The red, rounded solid steel exterior provides a retro and modern look, making this fridge a fun addition to your kitchen or living room.