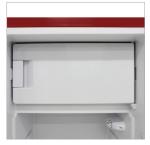

## BRAMA RETRO REFRIGERATOR (RED)

Keep all of your food and beverages at their optimal temperatures with the Brama Retro Refrigerator. This unit features a top freezer, interior light, open storage with 4 pull-out shelves including one metal wire rack, bottom bulk storage, and 4 door bins. The red, rounded solid steel exterior provides a retro and modern look, making this fridge a fun addition to your kitchen or living room.

- Top freezer
- Interior light
- Four adjustable shelves, including one metal wire racking

Racks and Lighting

Control Knob

Freezer Compartment

Door Shelves