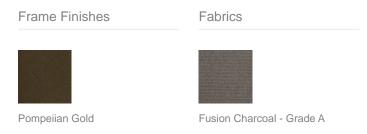

## FREMONT CUSHION CHAISE LOUNGE

Model: 4340-7000 Collection: Fremont Cushion Designer: John Caldwell



Discover the comforts found in this regal adjustable chaise from the Fremont collection. Featuring gorgeous, sturdy aluminum and custom loose cushions the Fremont Adjustable Chaise is crafted with a durable powder coated finish, making it sustainable against harsh weather conditions.

## Specifications

| Arm Height (in)  | 22.25 |
|------------------|-------|
| Height (in)      | 34    |
| Seat Height (in) | 18    |
| Width (in)       | 31.25 |
| Depth (in)       | 79.75 |
| Weight (lbs)     | 54.5  |

## Material Options