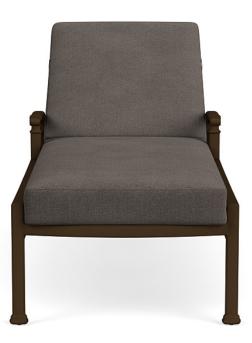

## FREMONT CUSHION CHAISE LOUNGE

Model: 4340-7000 Collection: Fremont Cushion Designer: John Caldwell

Discover the comforts found in this regal adjustable chaise from the Fremont collection. Featuring gorgeous, sturdy aluminum and custom loose cushions the Fremont Adjustable Chaise is crafted with a durable powder coated finish, making it sustainable against harsh weather conditions.