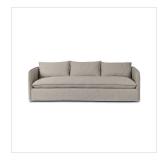

# Andre Outdoor Sofa

Alessi Slate • 236445-009

### Overview

An outdoor interpretation of an indoor silhouette. This outdoor sofa offers a clean, contemporary feel with relaxed casual comfort. A bench seat and loose back cushions feature removable, washable slipcovers with a simple flange detail. Sustainably made with zero waste, luxurious Italian upholstery places a new and unique spin on indoor/outdoor seating, offering soft, durable fabric that's highly resistant to sun, stains, mold and abrasion. Cover or store indoors during inclement weather and when not in use.

#### **Overall Dimensions**

96.00"w x 37.75"d x 31.50"h

#### Colors

Alessi Slate