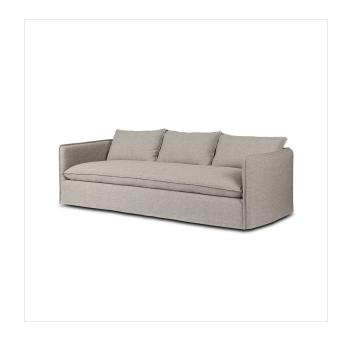

# Andre Outdoor Sofa

Alessi Slate • 236445-009

### Overview

An outdoor interpretation of an indoor silhouette. This outdoor sofa offers a clean, contemporary feel with relaxed casual comfort. A bench seat and loose back cushions feature removable, washable slipcovers with a simple flange detail. Sustainably made with zero waste, luxurious Italian upholstery places a new and unique spin on indoor/outdoor seating, offering soft, durable fabric that's highly resistant to sun, stains, mold and abrasion. Cover or store indoors during inclement weather and when not in use.

#### **Overall Dimensions**

96.00"w x 37.75"d x 31.50"h

#### Colors

Alessi Slate