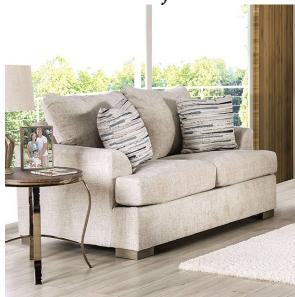

## DETAILS:

LOVESEAT | SM1209-LV

**LEYTONSTONE** 

Bring comfort and an urban feel to your home with this contemporary sofa and loveseat set. Featuring a smoky gray or cream 100% polyester fabric, the neutral color palette works in a multitude of spaces to create a warm and inviting appearance. Back pillows are fiber-filled and reversible, making it easy to fluff them back up. Underneath, solid wooden frame with spring and webbed suspensions help create a piece that's comfy and easy to sink into.

Transitional Cream

Fabric, Foam, Solid Wood, Others T Seat Cushion

Spring Seat & Webbing Back Suspension Reversible Back Pillows & Accent Pillows w/

Fiber Fil

Kiln-Dried Wooden Frame 100% Polyster Body Fabric Flared Arms Gray Oak Bracket Fee