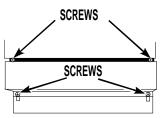

## INSTRUCTIONS:

- 1. Loosen the two (2) screws below the access panel and remove the two (2) screws above access panel.
- **2.** Carefully slide access panel upward and off screw below the access panel.
- 3. Remove the two (2) lower screws and remove toe panel.
- **4.** Position the dishwasher in its finished installation position. See dishwasher installation instructions for proper installation position.
- **5.** Place floor mounting brackets on top and back of dishwasher side brace.
- 6. Mark location of hole on the floor.
- 7. Remove dishwasher and drill two (2) holes.

**NOTE:** Hole drill size will depend on size of hardware being used for installation.

- **8.** Position the dishwasher in its finished installation position and install mounting hardware to secure brackets to the floor.
- 9. Reinstall dishwasher per dishwasher installation instructions.