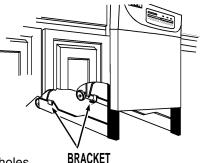

## INSTRUCTIONS:

- 1. Loosen the two (2) screws below the access panel and remove the two (2) screws above access panel.
- **2.** Carefully slide access panel upward and off screw below the access panel.
- 3. Remove the two (2) lower screws and remove toe panel.
- **4.** Position the dishwasher in its finished installation position. See dishwasher installation instructions for proper installation position.
- **5.** Place floor mounting brackets on top and back of dishwasher side brace.
- 6. Mark location of hole on the floor.
- 7. Remove dishwasher and drill two (2) holes.